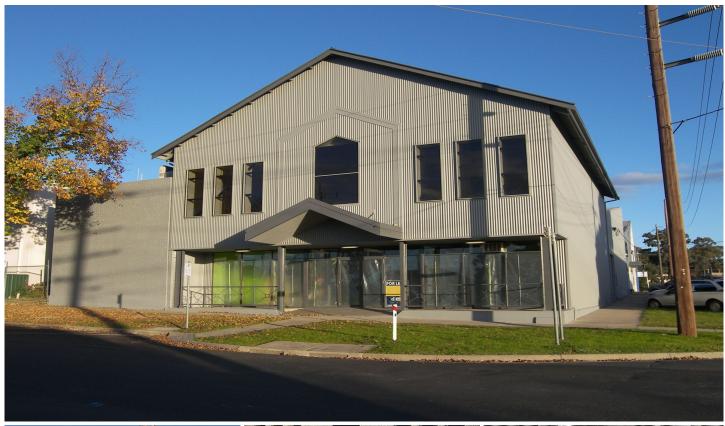

## 39 Breen Street Bendigo VIC

This is an exceptional opportunity to secure a long term lease for such a versatile property.

Located on the edge of the CBD in a fast developing location with many successful and notable businesses close by, attracting strong patronage to the area.

The attraction of 12 off street car parks combined with ample timed on street parking, is another major advantage this property offers.

- \* Premier Corner Location.
- \* Quality Air Conditioned Fit Out.
- \* Off street Parking for up to 12 cars
- \* Total Building Area approximately 880m2
- \* Total Land Area approximately 998m2
- \* Available NOW