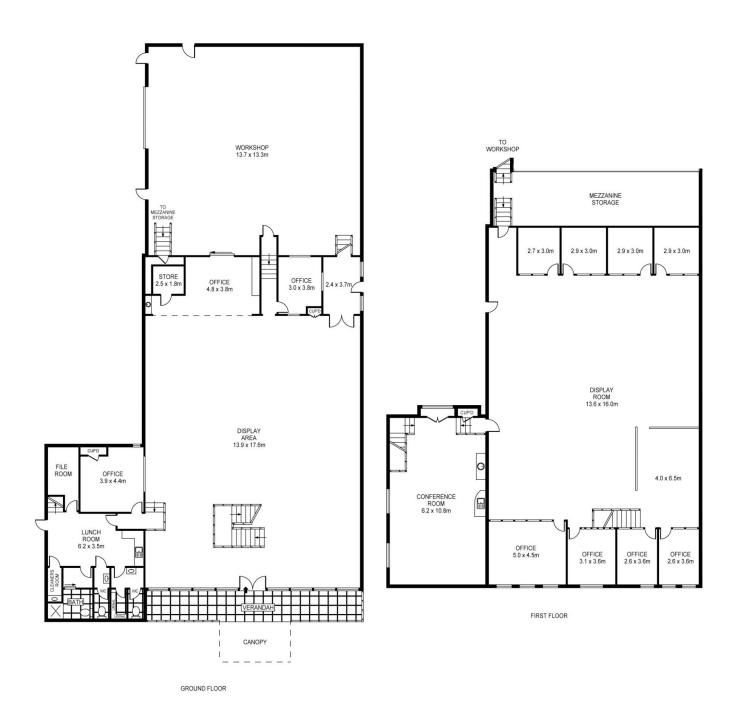

## 39 Breen Street Bendigo VIC

This is an exceptional opportunity to secure a long term lease for such a versatile property.

Located on the edge of the CBD in a fast developing location with many successful and notable businesses close by, attracting strong patronage to the area.

The attraction of 12 off street car parks combined with ample timed on street parking, is another major advantage this property offers.

- \* Premier Corner Location.
- \* Quality Air Conditioned Fit Out.
- \* Off street Parking for up to 12 cars
- \* Total Building Area approximately 880m2
- \* Total Land Area approximately 998m2
- \* Available NOW

Land Size: 998 sqm

View : https://www.dck.com.au/lease/vic/greater-be

ndigo-region/bendigo/commercial/showroo

msbulky-goods/5765825

Robert Ketterer 5440 5020

SCALE (METRES)

 $\stackrel{\mathsf{N}}{\smile}$