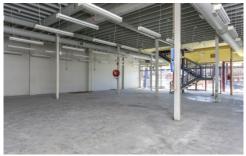

## 39 Breen Street Bendigo VIC

This is an exceptional opportunity to secure a long term lease for such a versatile property.

Located on the edge of the CBD in a fast developing location with many successful and notable businesses close by, attracting strong patronage to the area.

The attraction of 12 off street car parks combined with ample timed on street parking, is another major advantage this property offers.

- \* Premier Corner Location.
- \* Quality Air Conditioned Fit Out.
- \* Off street Parking for up to 12 cars
- \* Total Building Area approximately 880m2
- \* Total Land Area approximately 998m2
- \* Available NOW