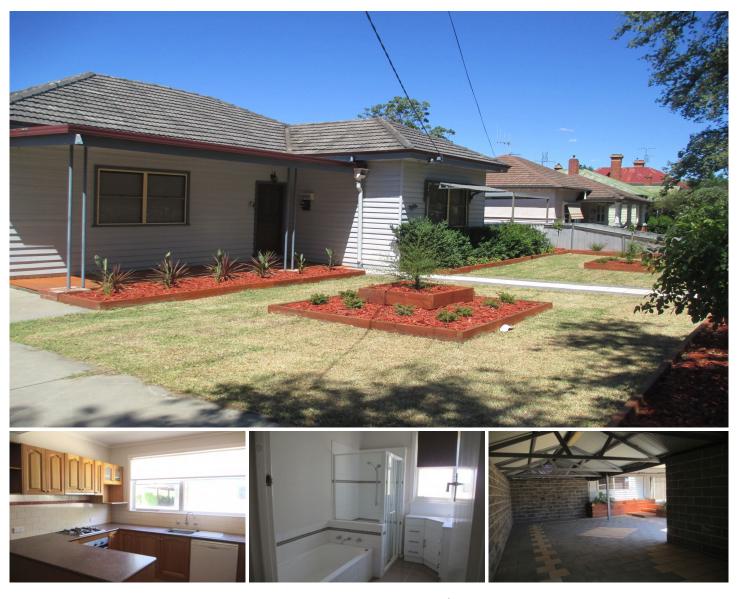

## 26 Maple Street Golden Square VIC

Large family home perfectly located close to schools, public transport and CBD. This home comprises of ducted heating and cooling throughout, three bedrooms, two with built in robes and one oversized bedroom. Modern kitchen which includes breakfast bar, gas cook top, electric oven and dishwasher as well as a good sized meals area and adjacent formal lounge. The updated bathroom has a separate shower and bath and there is a separate toilet off a good sized laundry. You will also find a second living area which opens out to a decked and covered entertaining area with another barbecue/entertaining area to the side, a double garage with a workshop and power, as well as a stunning enclosed backyard with a playground for the little ones to enjoy. This property has loads of appeal and presents beautifully.