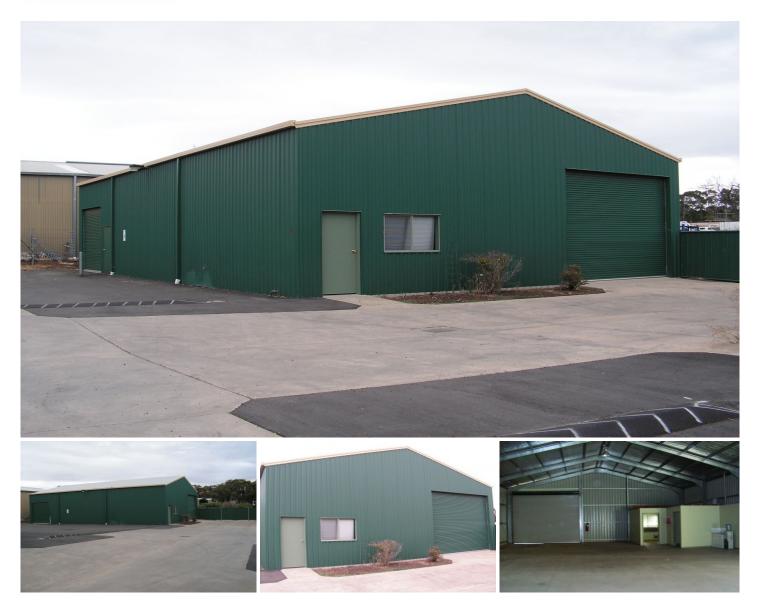

## Factory 4/203-205 Woodward Road Golden Square VIC

? Situated in well-established Deborah Triangle Industrial precinct

? 216m2 Factory

? One of four factories on the block

? Shared driveway with the two rear factories (of which this is one) having access to some rear yard space via a gate at the end of the driveway

? 5 car parks for clients/staff allocated to the property ? Industrial 1 zoning

? Features include; 2 roller doors, high bay lighting, toilet facilities, small kitchenette with sink and small HWS and a 10m2 (approx) office with phone system and data cabling.

## Building Size : 216 sqm

View : http

- : https://www.dck.com.au/lease/vic/greate
  - r-bendigo-region/golden-square/commer cial/industrial/5765938

Robert Ketterer 5440 5020