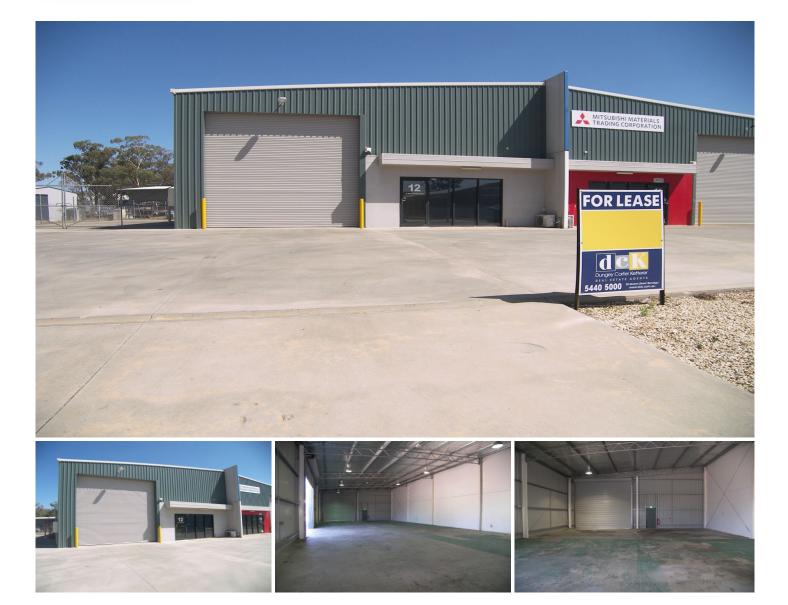

## 12 Wellsford Drive East Bendigo VIC

 Factory of Approx 360m<sup>2</sup> in Total Lettable Area
Building Approx 12m x 30m, includ 12m x 30m, including 20m<sup>2</sup> **Air-Conditioned Office** 

- Includes Small Tea Room and Disabled Toilet off Factory Floor

- Good Access Via Front, Rear and Side Roller Doors

Rear Yard Space for Equipment or Vehicle StorageFully Security Fenced, High Bay Lighting & 3 Phase Power

## Building Size : 360 sqm

View

: https://www.dck.com.au/lease/vic/greate r-bendigo-region/east-bendigo/commerci al/industrial/5765943

**Robert Ketterer** 5440 5020