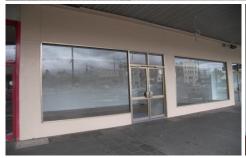

## 6-8 Pall Mall Bendigo VIC

- Enjoy Great Exposure From This Property on Pall Mall
- Situated in View of One of Bendigo's Busiest Intersections at the Alexandra Fountain
- Approximately 68m2, Over 2 Floors and Located in the CBD
- Upstairs Suitable for Office, Storage or Staff Room with Kitchenette
- Shared Toilet Amenities Upstairs with Other Building Tenants
- Enjoy Window Frontage of Approx 8.5m For Window Display or Signage
- This Property Could Ideally Suit a Range of Retail Uses
- Surrounded by Many Local, National & Multi National Brands