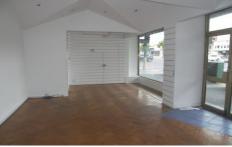

## 6-8 Pall Mall Bendigo VIC

- Enjoy Great Exposure From This Property on Pall Mall
- Situated in View of One of Bendigo's Busiest Intersections at the Alexandra Fountain
- Approximately 68m2, Over 2 Floors and Located in the CBD
- Upstairs Suitable for Office, Storage or Staff Room with Kitchenette
- Shared Toilet Amenities Upstairs with Other Building Tenants
- Enjoy Window Frontage of Approx 8.5m For Window Display or Signage
- This Property Could Ideally Suit a Range of Retail Uses
- Surrounded by Many Local, National & Multi National Brands