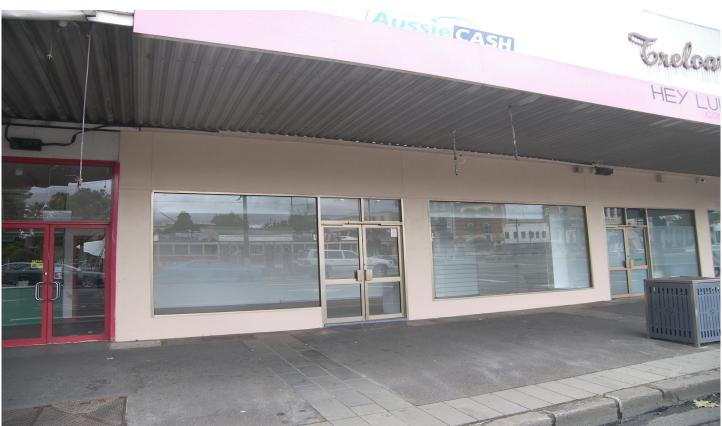

## 6-8 Pall Mall Bendigo VIC

- Enjoy Great Exposure From This Property on Pall Mall
- Situated in View of One of Bendigo's Busiest Intersections at the Alexandra Fountain
- Approximately 68m2, Over 2 Floors and Located in the CBD
- Upstairs Suitable for Office, Storage or Staff Room with Kitchenette
- Shared Toilet Amenities Upstairs with Other Building Tenants
- Enjoy Window Frontage of Approx 8.5m For Window Display or Signage
- This Property Could Ideally Suit a Range of Retail Uses
- Surrounded by Many Local, National & Multi National Brands