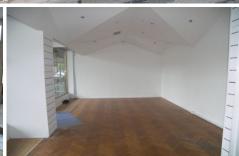

## 6-8 Pall Mall Bendigo VIC

- Enjoy Great Exposure From This Property on Pall Mall
- Situated in View of One of Bendigo's Busiest Intersections at the Alexandra Fountain
- Approximately 68m2, Over 2 Floors and Located in the CBD
- Upstairs Suitable for Office, Storage or Staff Room with Kitchenette
- Shared Toilet Amenities Upstairs with Other Building Tenants
- Enjoy Window Frontage of Approx 8.5m For Window Display or Signage
- This Property Could Ideally Suit a Range of Retail Uses
- Surrounded by Many Local, National & Multi National Brands