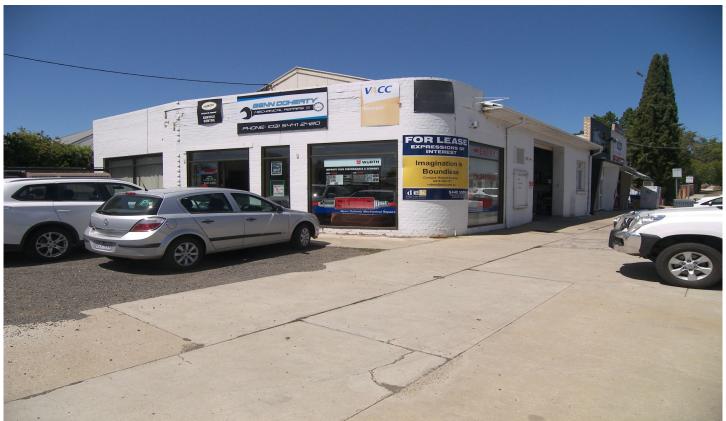

## 2 Ellis Street Flora Hill VIC

- ? Exciting industrial space
- ? Former service station
- ? Current use mechanical repairs
- ? Strategic, high profile location between University & City
- ? Engage the local community with a new food offering, coffee (What would we do without it?)
- ? Food, food & more food subject to council approval or capitalise on many years of an established motor vehicle repair/workshop
- ? Space is approximately 170m2 plus vacant land for parking and/or alfresco
- ? Rent \$17,500.00 pa plus outgoings & GST as is

**Building Size**: 170 sqm **Land Size**: 170 sqm

View : https://www.dck.com.au/lease/vic/greate

r-bendigo-region/flora-hill/commercial/in

dustrial/5765968

Robert Ketterer 5440 5020