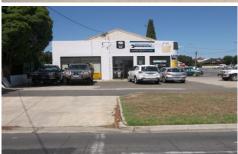

## 2 Ellis Street Flora Hill VIC

- ? Exciting industrial space
- ? Former service station
- ? Current use mechanical repairs
- ? Strategic, high profile location between University & City
- ? Engage the local community with a new food offering, coffee (What would we do without it?)
- ? Food, food & more food subject to council approval or capitalise on many years of an established motor vehicle repair/workshop
- ? Space is approximately 170m2 plus vacant land for parking and/or alfresco
- ? Rent \$17,500.00 pa plus outgoings & GST as is

**Building Size**: 170 sqm **Land Size**: 170 sqm

View : https://www.dck.com.au/lease/vic/greate

r-bendigo-region/flora-hill/commercial/in

dustrial/5765968

Robert Ketterer 5440 5020