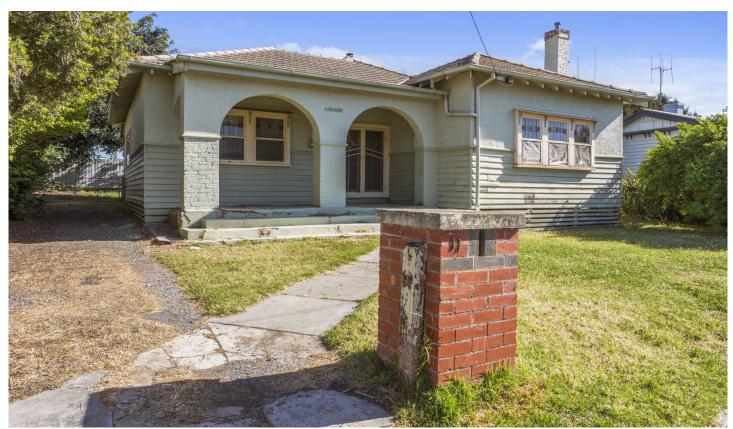

## 11 Pyke Street Quarry Hill VIC

Perfectly located on an elevated allotment, this Californian bungalow is a short stroll to Market Place, Train Station and CBD. Boasting formal lounge with gas log fire, separate dining, 2 bedrooms plus sleep out. Polished floorboards, stained glass windows and ceiling roses add to this lovely lady's charm all placed on an allotment of 427m2.

In need of renovation, an ideal opportunity to improve to your own tastes and needs.

3 📭 1 🖺 1 🗬

**Price** : \$ 284,000 **Land Size** : 427 sqm

**View**: https://www.dck.com.au/sale/vic/greater-ben

digo-region/quarry-hill/residential/house/576