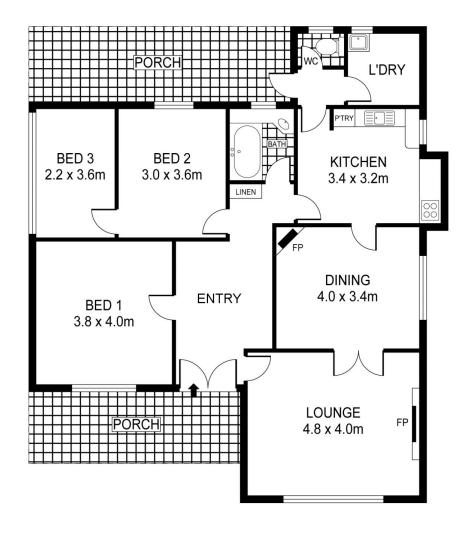

## 11 Pyke Street Quarry Hill VIC

Perfectly located on an elevated allotment, this Californian bungalow is a short stroll to Market Place, Train Station and CBD. Boasting formal lounge with gas log fire, separate dining, 2 bedrooms plus sleep out. Polished floorboards, stained glass windows and ceiling roses add to this lovely lady's charm all placed on an allotment of 427m2.

In need of renovation, an ideal opportunity to improve to your own tastes and needs.

3 📭 1 🖺 1 🗬

**Price** : \$ 284,000 **Land Size** : 427 sqm

**View**: https://www.dck.com.au/sale/vic/greater-ben

digo-region/quarry-hill/residential/house/576