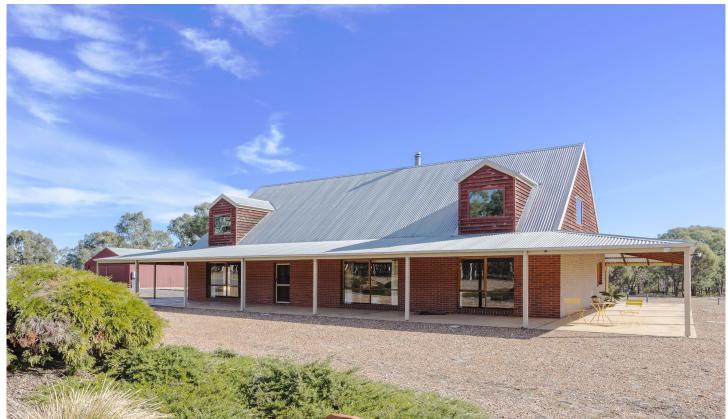

## 88 Native Gully Crescent Eppalock VIC

Here you have it all -Tranquillity and privacy on 20 acres. Be impressed with the originality of this home with unique features including exposed beams, hardwood staircase and a 3 metre verandah all round.

Outside boasts established paddocks, 3.5meg dam, 6 x 7500 gallon rainwater tanks, cattle yards, dog enclosure and huge workshop with concrete floor & power.

A seasonal creek even runs through the property.