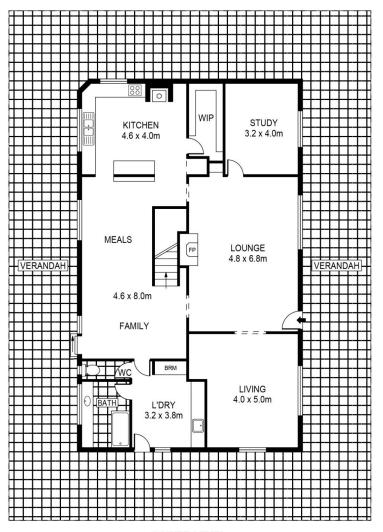

Upstairs you will find five bedrooms with BIR'S, and the family bathroom. Downstairs enjoy all the living spaces including lounge, rumpus and dining/living areas, study, laundry & second bathroom. Superb red gum kitchen with a bakers oven, pantry and dishwasher.

## **GROUND LEVEL**

**LOWER LEVEL** 

**GROUND LEVEL** 

SCALE (METRES)

PLANS SHOWN ONLY INDICATIVE OF LAYOUT. DIMENSIONS ARE APPROXIMATE. Ref. No: 61192