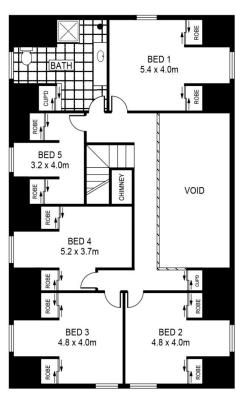

Upstairs you will find five bedrooms with BIR'S, and the family bathroom. Downstairs enjoy all the living spaces including lounge, rumpus and dining/living areas, study, laundry & second bathroom. Superb red gum kitchen with a bakers oven, pantry and dishwasher.

## **GROUND LEVEL**

**LOWER LEVEL** 

**GROUND LEVEL** 

SCALE (METRES)

PLANS SHOWN ONLY INDICATIVE OF LAYOUT. DIMENSIONS ARE APPROXIMATE. Ref. No: 61192