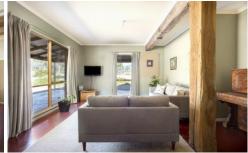

Upstairs you will find five bedrooms with BIR'S, and the family bathroom. Downstairs enjoy all the living spaces including lounge, rumpus and dining/living areas, study, laundry & second bathroom. Superb red gum kitchen with a bakers oven, pantry and dishwasher.