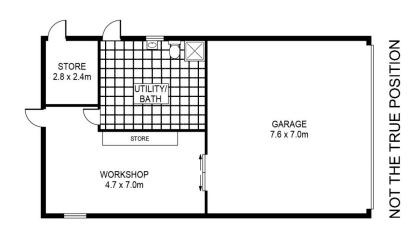

Outside boasts established paddocks, 3.5meg dam, 6 x 7500 gallon rainwater tanks, cattle yards, dog enclosure and huge workshop with concrete floor & power.

A seasonal creek even runs through the property.

## **GROUND LEVEL**

**LOWER LEVEL** 

**GROUND LEVEL** 

SCALE (METRES)

PLANS SHOWN ONLY INDICATIVE OF LAYOUT. DIMENSIONS ARE APPROXIMATE. Ref. No: 61192