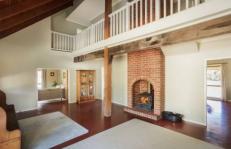

Upstairs you will find five bedrooms with BIR'S, and the family bathroom. Downstairs enjoy all the living spaces including lounge, rumpus and dining/living areas, study, laundry & second bathroom. Superb red gum kitchen with a bakers oven, pantry and dishwasher.