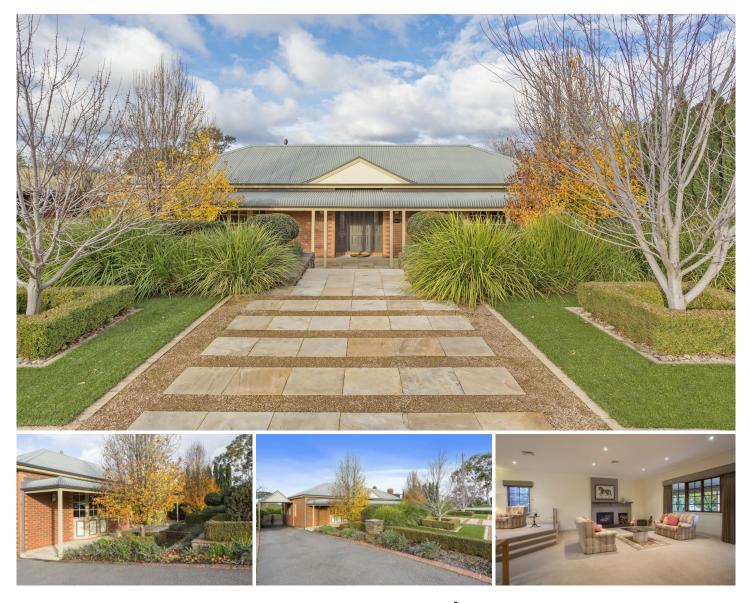

60 Mill Street Strathdale VIC

Encased in exquisite manicured gardens, this architecturally designed home offers superior quality and spacious light-filled interiors, with a versatile flowing floor plan perfectly suited to today's modern family living. Comfortably nestled in one of McIvor Hill's most exclusive streets, the unique U-shaped design centres around a stunning elevated alfresco, a feature which can be viewed from many vantage points in this sophisticated home.

Offering extensive accommodation across three separate living zones, the casual living and meals area provides an inviting space for the family to relax day to day. A stunning stylishly appointed kitchen with garden views lays adjacent featuring ample cupboards, drawers and bench space with walk-in pantry and dishwasher. The parents' retreat comprises master suite, walk-in robe with custom cabinetry and huge ensuite with deluxe shower, double vanity and private toilet. Adjoining is a formal lounge and elevated 4 🛤 3 🚔 3 🚘