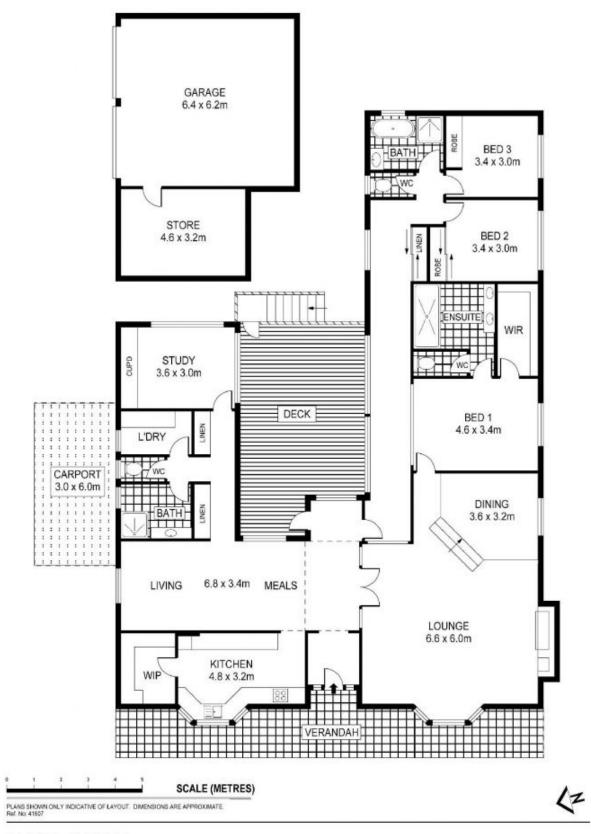

Offering extensive accommodation across three separate living zones, the casual living and meals area provides an inviting space for the family to relax day to day. A stunning stylishly appointed kitchen with garden views lays adjacent featuring ample cupboards, drawers and bench space with walk-in pantry and dishwasher. The parents' retreat comprises master suite, walk-in robe with custom cabinetry and huge ensuite with deluxe shower, double vanity and private toilet. Adjoining is a formal lounge and elevated 4 🛤 3 🚔 3 🚘