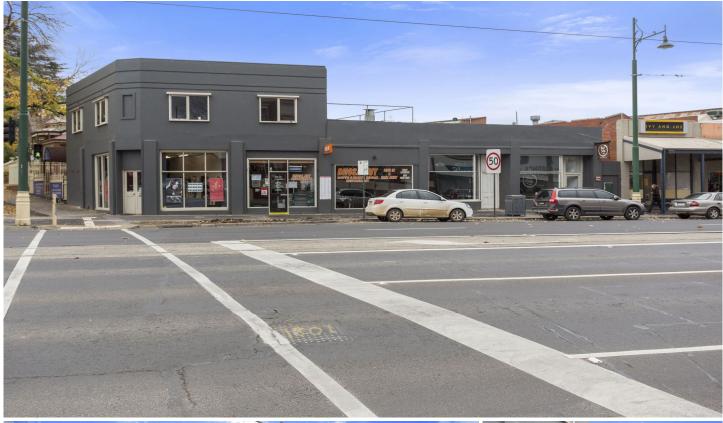

## 36 - 44 High Street Bendigo VIC

- -Income Plus Potential Upside

- -3 Tenancies plus Apartment -Current Income \$70,339.00 PA (approx) -Potential Income \$80,000.00 PA (approx)
- -Zoned Commercial 1
- -Building Size 354m2 (approx)
- -Land Size 336m2 (approx)

This Property is Located at the Entry to Bendigo's CBD, in the Shadow of the Cathedral and Surrounded by Established Brands such as McDonalds, Nandos, Finnys, Oz Designs & Rays Outdoors.

Building Size: 354 sqm **Land Size** : 336 sqm