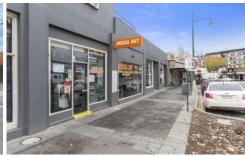

## 36 - 44 High Street Bendigo VIC

- -Income Plus Potential Upside

- -3 Tenancies plus Apartment -Current Income \$70,339.00 PA (approx) -Potential Income \$80,000.00 PA (approx)
- -Zoned Commercial 1
- -Building Size 354m2 (approx)
- -Land Size 336m2 (approx)

This Property is Located at the Entry to Bendigo's CBD, in the Shadow of the Cathedral and Surrounded by Established Brands such as McDonalds, Nandos, Finnys, Oz Designs & Rays Outdoors.

Building Size: 354 sqm **Land Size** : 336 sqm