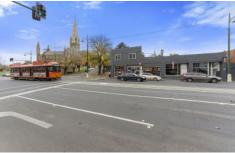

This Property is Located at the Entry to Bendigo's CBD, in the Shadow of the Cathedral and Surrounded by Established Brands such as McDonalds, Nandos, Finnys, Oz Designs & Rays Outdoors.

Building Size: 354 sqm **Land Size** : 336 sqm