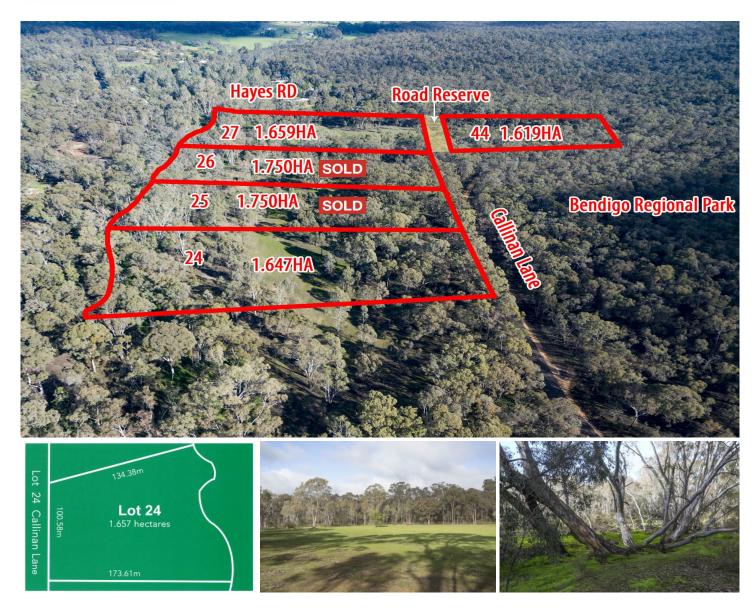

## Lot 24 & Callinan Lane Mandurang South VIC

Set amidst the serene surrounds and majestic countryside views of Mandurang South these spectacular parcels of land are perfect for those looking for the ultimate lifestyle property. Perhaps a tranquil escape? a life away from the everyday, enjoying country views! All allotments have post and wire fencing, are zoned low density residential with power provided at the front boundary:

Crown allotment 24; 1.657 Hectares - \$215,000 Crown allotment 25; 1.740 Hectares - SOLD Crown allotment 26; 1.740 Hectares - SOLD

Each of the above allotments has planning approval, building envelopes pegged, BAL of 29, good driveway access and scenic Sheepwash Creek at the rear boundary.