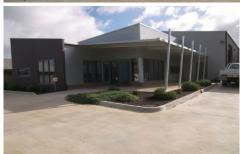

## Factory 2/65-67 Holdsworth Road North Bendigo VIC

- Brand New Factory/Warehouse of Approx 662m2 with Approx 133m2 of Office Accommodation.
- Tilt Slab Construction with Colorbond Roof and High Quality Office Fit Out
- Comprises Reception, Manager's Office & Larger Open Plan Office, Tea Room & Amenities Including Shower.
- Property Provides Plenty of Parking Front & Rear for Both the Tenant and their Clients/Customers.
- Loading Bay with Overhead Canopy Between the Two Buildings Provide Great Cover for Deliveries and Distribution.
- Flexible Industrial 1 Zoning Allows for Almost Any Industrial/Commercial Need.