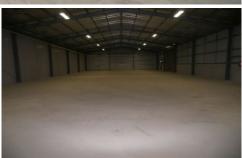

## Factory 2/65-67 Holdsworth Road North Bendigo VIC

- Brand New Factory/Warehouse of Approx 662m2 with Approx 133m2 of Office Accommodation.
- Tilt Slab Construction with Colorbond Roof and High Quality Office Fit Out
- Comprises Reception, Manager's Office & Larger Open Plan Office, Tea Room & Amenities Including Shower.
- Property Provides Plenty of Parking Front & Rear for Both the Tenant and their Clients/Customers.
- Loading Bay with Overhead Canopy Between the Two Buildings Provide Great Cover for Deliveries and Distribution.
- Flexible Industrial 1 Zoning Allows for Almost Any Industrial/Commercial Need.