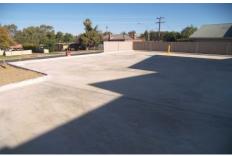

## Factory 2/65-67 Holdsworth Road North Bendigo VIC

- Brand New Factory/Warehouse of Approx 662m2 with Approx 133m2 of Office Accommodation.
- Tilt Slab Construction with Colorbond Roof and High Quality Office Fit Out
- Comprises Reception, Manager's Office & Larger Open Plan Office, Tea Room & Amenities Including Shower.
- Property Provides Plenty of Parking Front & Rear for Both the Tenant and their Clients/Customers.
- Loading Bay with Overhead Canopy Between the Two Buildings Provide Great Cover for Deliveries and Distribution.
- Flexible Industrial 1 Zoning Allows for Almost Any Industrial/Commercial Need.