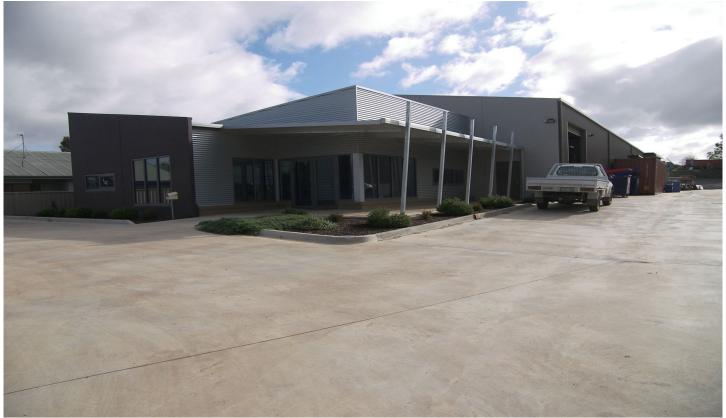

## Factory 2/65-67 Holdsworth Road North Bendigo VIC

- Brand New Factory/Warehouse of Approx 662m2 with Approx 133m2 of Office Accommodation.
- Tilt Slab Construction with Colorbond Roof and High Quality Office Fit Out
- Comprises Reception, Manager's Office & Larger Open Plan Office, Tea Room & Amenities Including Shower.
- Property Provides Plenty of Parking Front & Rear for Both the Tenant and their Clients/Customers.
- Loading Bay with Overhead Canopy Between the Two Buildings Provide Great Cover for Deliveries and Distribution.
- Flexible Industrial 1 Zoning Allows for Almost Any Industrial/Commercial Need.