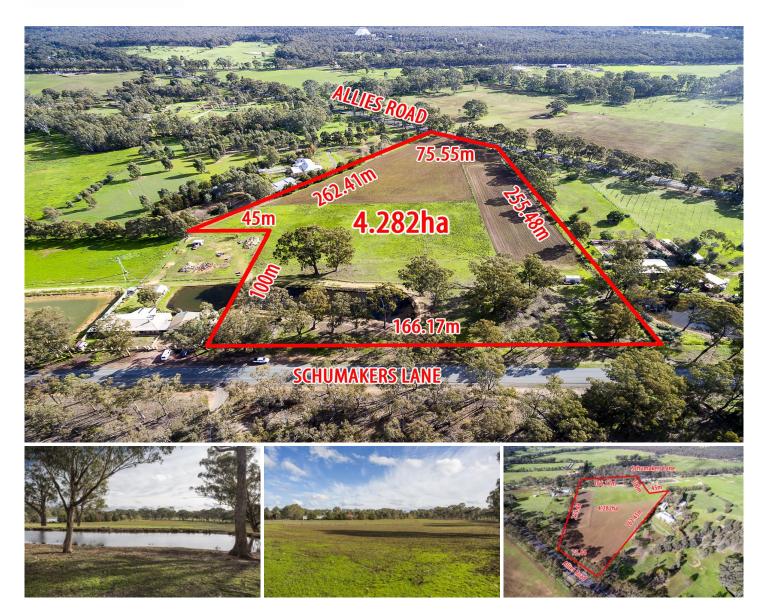

## 223 Schumakers Lane Maiden Gully VIC

In the high growth corridor of Maiden Gully this rare parcel of land is a one of a kind. This lifestyle offering, a generous 4.2 hectares (10.5 acres) is located only minutes to Maiden Gully central and a short drive to the Bendigo CBD.

The lucky buyer will enjoy the benefits of rural living yet only minutes to schools, shops, cafes and restaurants.

The property itself comes with a 4 mega litre water right, substantial dam, secure livestock fencing and gentle undulation toward Allies road. There is an approved planning permit to construct a residential dwelling on the property.

Secure your future now - this parcel is awaiting your dream home!

Land Size: 4.28 ha

View : https://www.dck.com.au/sale/vic/greater-ben

digo-region/maiden-gully/residential/rural/57

66170

Marc Cox (03) 5440 5000