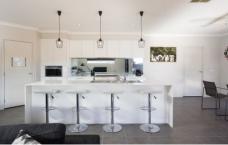

Two living areas means families can spread out in style or use one as a home theatre/playroom/study area while the light-filled open kitchen, meals and family living zones all overlook the rear garden and covered alfresco area with extensive wrap-around timber decking.

The kitchen is a cook's delight with walk-in pantry and long

4 🕒 2 🔓 2 😭

**Price** : \$ 405,000 **Land Size** : 629 sqm

**View**: https://www.dck.com.au/sale/vic/greater-ben

digo-region/epsom/residential/house/57661