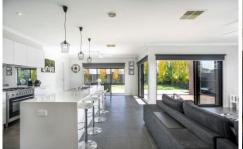

Two living areas means families can spread out in style or use one as a home theatre/playroom/study area while the light-filled open kitchen, meals and family living zones all overlook the rear garden and covered alfresco area with extensive wrap-around timber decking.

The kitchen is a cook's delight with walk-in pantry and long

4 🕒 2 🔓 2 😭

**Price** : \$ 405,000 **Land Size** : 629 sqm

**View**: https://www.dck.com.au/sale/vic/greater-ben

digo-region/epsom/residential/house/57661