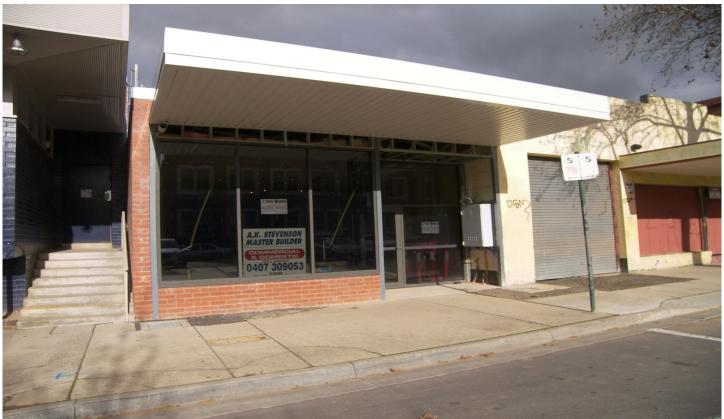

## 161 Hargreaves Street Bendigo VIC

- Brand New Office/Retail Space of Approx 192m2
- 6m Glazed Frontage to Hargreaves Street, Approx 33.5m Deep
- Kitchen and Disabled Friendly Toilet at Back
- 2 Blocks from Bendigo Town Hall 3 Blocks from Hargreaves Mall
- Adjacent to Dragon City Lanes Bowling Complex
- Opposite Bendigo TAFE Complex
- Property Comes With Eight (8) Off Street Car Parks
  Note: Floor Plan Can be Viewed Under 'Floorplan' Above.