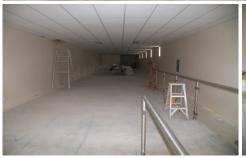

## 161 Hargreaves Street Bendigo VIC

- Brand New Office/Retail Space of Approx 192m2
- 6m Glazed Frontage to Hargreaves Street, Approx 33.5m Deep
- Kitchen and Disabled Friendly Toilet at Back
- 2 Blocks from Bendigo Town Hall 3 Blocks from Hargreaves Mall
- Adjacent to Dragon City Lanes Bowling Complex
- Opposite Bendigo TAFE Complex
- Property Comes With Eight (8) Off Street Car Parks
  Note: Floor Plan Can be Viewed Under 'Floorplan' Above.