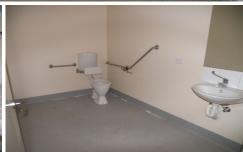

## 161 Hargreaves Street Bendigo VIC

- Brand New Office/Retail Space of Approx 192m2
- 6m Glazed Frontage to Hargreaves Street, Approx 33.5m Deep
- Kitchen and Disabled Friendly Toilet at Back
- 2 Blocks from Bendigo Town Hall 3 Blocks from Hargreaves Mall
- Adjacent to Dragon City Lanes Bowling Complex
- Opposite Bendigo TAFE Complex
- Property Comes With Eight (8) Off Street Car Parks
  Note: Floor Plan Can be Viewed Under 'Floorplan' Above.