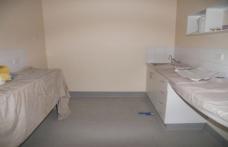

## 161 Hargreaves Street Bendigo VIC

- Brand New Office/Retail Space of Approx 192m2
- 6m Glazed Frontage to Hargreaves Street, Approx 33.5m Deep
- Kitchen and Disabled Friendly Toilet at Back
- 2 Blocks from Bendigo Town Hall 3 Blocks from Hargreaves Mall
- Adjacent to Dragon City Lanes Bowling Complex
- Opposite Bendigo TAFE Complex
- Property Comes With Eight (8) Off Street Car Parks
  Note: Floor Plan Can be Viewed Under 'Floorplan' Above.