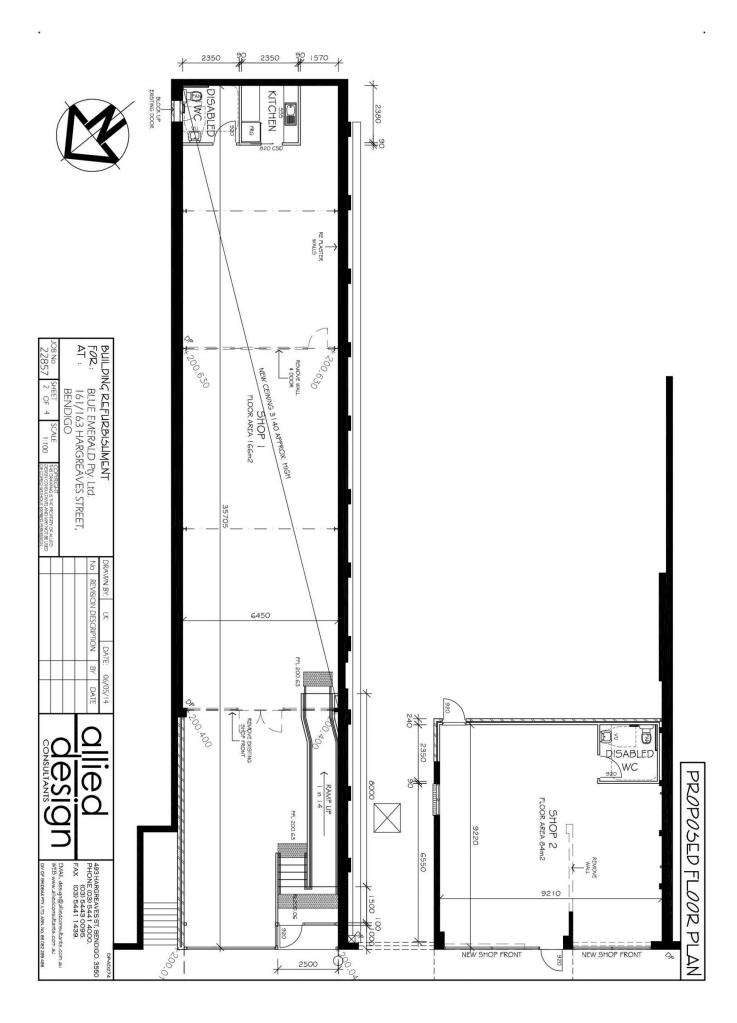

## 161 Hargreaves Street Bendigo VIC

- Brand New Office/Retail Space of Approx 192m2
- 6m Glazed Frontage to Hargreaves Street, Approx 33.5m Deep
- Kitchen and Disabled Friendly Toilet at Back
- 2 Blocks from Bendigo Town Hall 3 Blocks from Hargreaves Mall
- Adjacent to Dragon City Lanes Bowling Complex
- Opposite Bendigo TAFE Complex
- Property Comes With Eight (8) Off Street Car Parks
  Note: Floor Plan Can be Viewed Under 'Floorplan' Above.

Building Size: 192 sqm

View : https://www.dck.com.au/lease/vic/greate

r-bendigo-region/bendigo/commercial/off

ices/5766199

**Robert Ketterer** 5440 5020