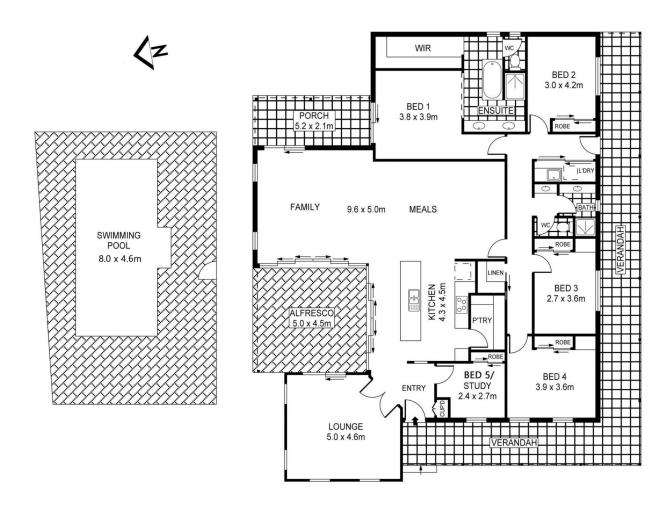

## 217 Junortoun Road Strathfieldsaye VIC

Thanks to the owner's keen eye for style and attention to detail, this modern seven-year old home combines clever use of space with a crisp white palette to produce a light and bright stress-free family environment.

Design highlights include robes to all four bedrooms and study, (main suite has a roomy walk-in and lavish ensuite including spa bath, twin hand basins, separate wc and walk-in shower.

The hub of the home is the well-planned kitchen equipped quality modern appliances and large walk-in pantry while the separate lounge room and spacious open-plan living and dining areas are flooded with northern light.

Stacking glass sliding doors blur the boundaries between internal living areas and the decked alfresco area under the roofline.

Quality fittings include ducted cooling and heating plus gas-log fire, ceiling fans,