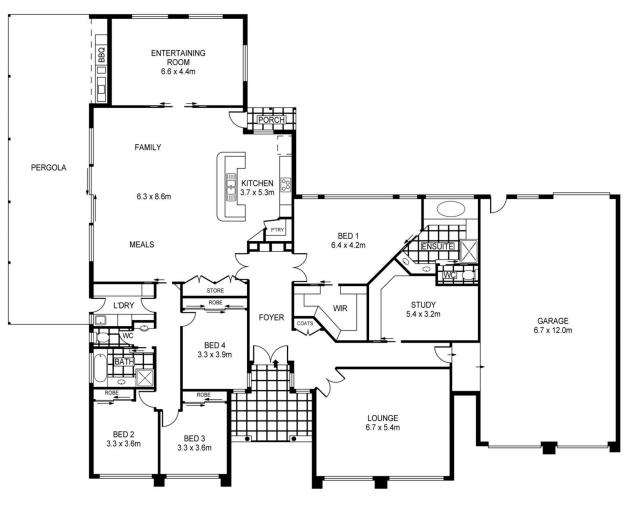

## 40 Domenica Drive Junortoun VIC

With spacious proportions and an integral quality of build this immacutlate property on 2.7acres on the crest of Domenica Drive in Junortoun. Imagine a lifestyle of entertaining family & friends all year round, this home certainly offers it all. Encompassing 4 bedrooms plus a fully fitted home office off the front foyer and opposite the formal lounge. The 35sqs of living has been custom built with all aspects meticulously designed.

Into the centre of the home you find a generous open plan kitchen meals and living area. Stone benchtops across the kitchen spanse, with  $\frac{1}{2}$  x  $\frac{1}{2}$  induction cooktop, double stainless steel sink, integrated dishwasher, corner pantry, twin fridge space, and stainless steel appliances. Light filled and sun soaked morning pockets have been cleverly considered into this floor plan.

From the family area you have the separate rumpus/theatre that overlooks both the absolutely breathtaking and enticing

4 🚐 2 ⋤ 8 🖨

Land Size: 2.7 Acres

View : https://www.dck.com.au/sale/vic/greater-ben

digo-region/junortoun/residential/house/576

6241

PLANS SHOWN ONLY INDICATIVE OF LAYOUT. DIMENSIONS ARE APPROXIMATE. Ref. No: 43284