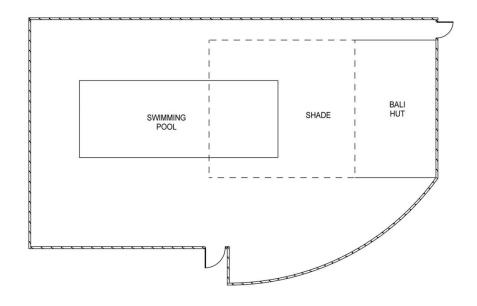

From the family area you have the separate rumpus/theatre that overlooks both the absolutely breathtaking and enticing

4 🚐 2 ⋤ 8 🖨

Land Size: 2.7 Acres

View : https://www.dck.com.au/sale/vic/greater-ben

digo-region/junortoun/residential/house/576