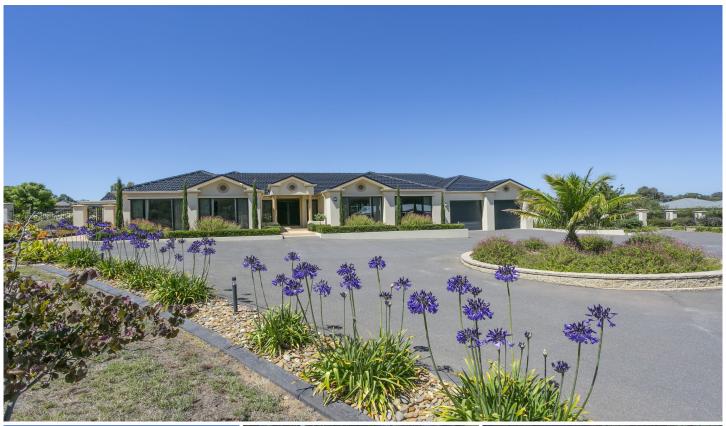

## 40 Domenica Drive Junortoun VIC

With spacious proportions and an integral quality of build this immacutlate property on 2.7acres on the crest of Domenica Drive in Junortoun. Imagine a lifestyle of entertaining family & friends all year round, this home certainly offers it all. Encompassing 4 bedrooms plus a fully fitted home office off the front foyer and opposite the formal lounge. The 35sqs of living has been custom built with all aspects meticulously designed.

Into the centre of the home you find a generous open plan kitchen meals and living area. Stone benchtops across the kitchen spanse, with  $\frac{1}{2}$  x  $\frac{1}{2}$  induction cooktop, double stainless steel sink, integrated dishwasher, corner pantry, twin fridge space, and stainless steel appliances. Light filled and sun soaked morning pockets have been cleverly considered into this floor plan.

From the family area you have the separate rumpus/theatre that overlooks both the absolutely breathtaking and enticing

4 🚐 2 ⋤ 8 🖨

Land Size: 2.7 Acres

View : https://www.dck.com.au/sale/vic/greater-ben

digo-region/junortoun/residential/house/576