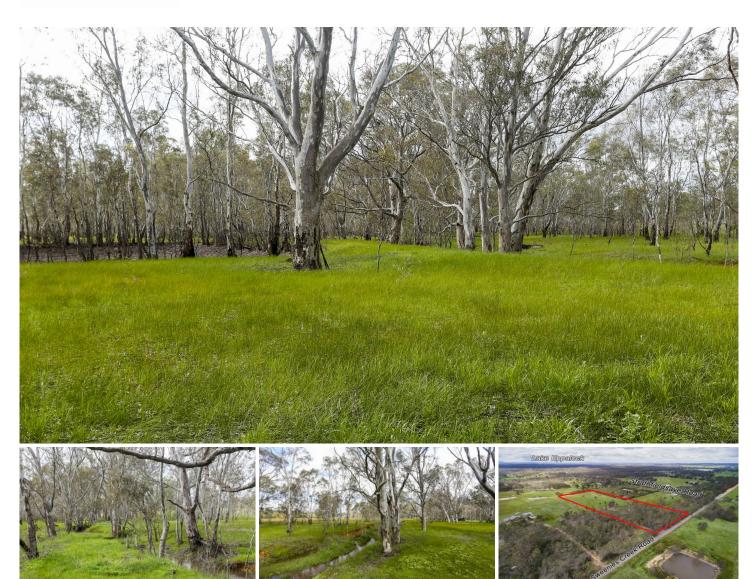

## 12/ Sweenies Creek Road Strathfieldsaye VIC

Situated just off Eppalock Road at the start of Sweenies Creek Road this picturesque rural holding is waiting for its new owner to use their imagination and put their own stamp on it.

With Sweenies Creek and its stately established gum trees meandering across the front of the block and fertile creek flats behind, ideal for the family pony, rising to an ideal home site at the rear (S.T.C.A)

All this 15k's from the fountain of Central Bendigo and 5k's from all the facilities of the thriving Strathfieldsaye township.

Land Size: 9.13 Acres

View : https://www.dck.com.au/sale/vic/greater-ben

digo-region/strathfieldsaye/residential/land/5