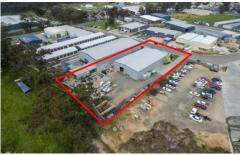

## 15 Wellsford Drive East Bendigo VIC

- Impressive Industrial Property on 2,811m2 Block in the Heart of the East Bendigo Industrial Precinct
- Generous 756m2 Warehouse, With Internal Wall (Easily Removed)
- Well Appointed and Fully Air-Conditioned 110m2 Office Building, Recently Re-Painted
- Office Building Includes Reception, Private Office Spaces, Tea Room and Amenities
- Excellent Access to Warehouse with 5 Roller Doors (1 on Driveway Side, 4 at Rear)
- Generous Yard Space for Vehicle and/or Equipment Storage
- Yard Also Includes Concrete Soil/Gravel Pits and 2 x 22,000 Litre Water Tanks

Price : \$ 872,500 Building Size : 866 sqm Land Size : 2811 sqm

**View** : https://www.dck.com.au/sale/vic/greater-bendigo-region/east-bendigo/commercia

l/industrial/5766270