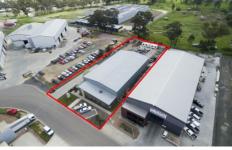

## 15 Wellsford Drive East Bendigo VIC

- Impressive Industrial Property on 2,811m2 Block in the Heart of the East Bendigo Industrial Precinct
- Generous 756m2 Warehouse, With Internal Wall (Easily Removed)
- Well Appointed and Fully Air-Conditioned 110m2 Office Building, Recently Re-Painted
- Office Building Includes Reception, Private Office Spaces, Tea Room and Amenities
- Excellent Access to Warehouse with 5 Roller Doors (1 on Driveway Side, 4 at Rear)
- Generous Yard Space for Vehicle and/or Equipment Storage
- Yard Also Includes Concrete Soil/Gravel Pits and 2 x 22,000 Litre Water Tanks

Price : \$ 872,500 Building Size : 866 sqm Land Size : 2811 sqm

**View** : https://www.dck.com.au/sale/vic/greater-bendigo-region/east-bendigo/commercia

l/industrial/5766270