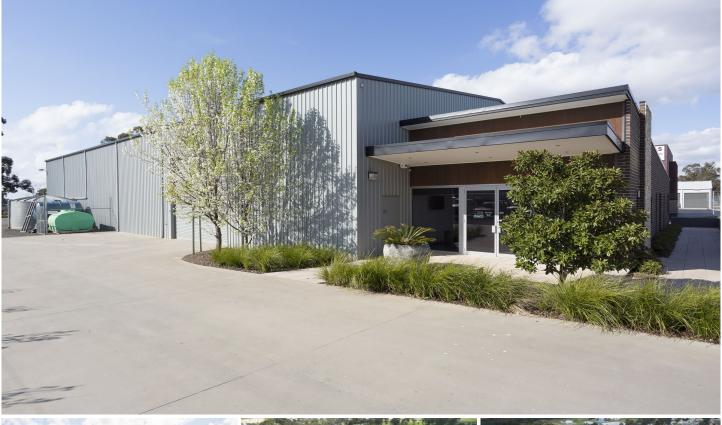

## 15 Wellsford Drive East Bendigo VIC

- Impressive Industrial Property on 2,811m2 Block in the Heart of the East Bendigo Industrial Precinct
- Generous 756m2 Warehouse, With Internal Wall (Easily Removed)
- Well Appointed and Fully Air-Conditioned 110m2 Office Building, Recently Re-Painted
- Office Building Includes Reception, Private Office Spaces, Tea Room and Amenities
- Excellent Access to Warehouse with 5 Roller Doors (1 on Driveway Side, 4 at Rear)
- Generous Yard Space for Vehicle and/or Equipment Storage
- Yard Also Includes Concrete Soil/Gravel Pits and 2 x 22,000 Litre Water Tanks