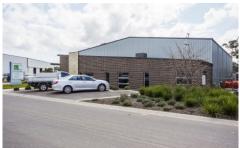

## 15 Wellsford Drive East Bendigo VIC

- Impressive Industrial Property on 2,811m2 Block in the Heart of the East Bendigo Industrial Precinct
- Generous 756m2 Warehouse, With Internal Wall (Easily Removed)
- Well Appointed and Fully Air-Conditioned 110m2 Office Building, Recently Re-Painted
- Office Building Includes Reception, Private Office Spaces, Tea Room and Amenities
- Excellent Access to Warehouse with 5 Roller Doors (1 on Driveway Side, 4 at Rear)
- Generous Yard Space for Vehicle and/or Equipment Storage
- Yard Also Includes Concrete Soil/Gravel Pits and 2 x 22,000 Litre Water Tanks