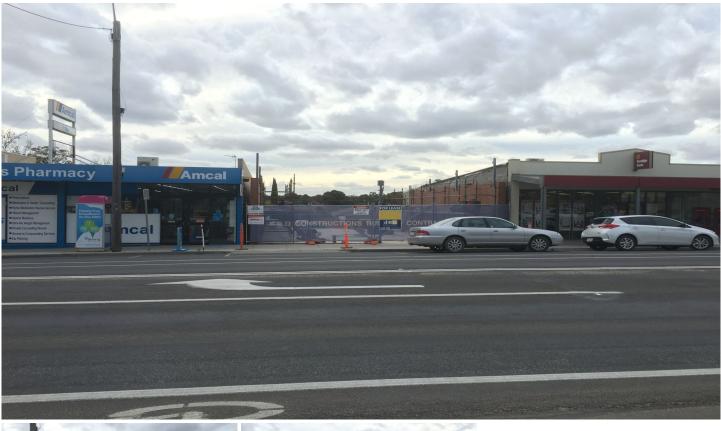

## 1/501 Napier Street White Hills VIC

? 2 Shops or 1 larger space available

? Construction commenced - completion date December 2016

? Neighbouring businesses include: Bendigo Bank

- Australia Post Premix King
- Amcal Pharmacy
- ? Zoned Commercial One
- ? Each shop is approx 65m2 plus kitchen & toilet area of approx 14m2
- ? Plans available
- ? General parking at rear available
- ? Each shop is available at \$15,080.00 pa plus GST and outgoings
- ? Contact Robert Ketterer on 0418 509 771