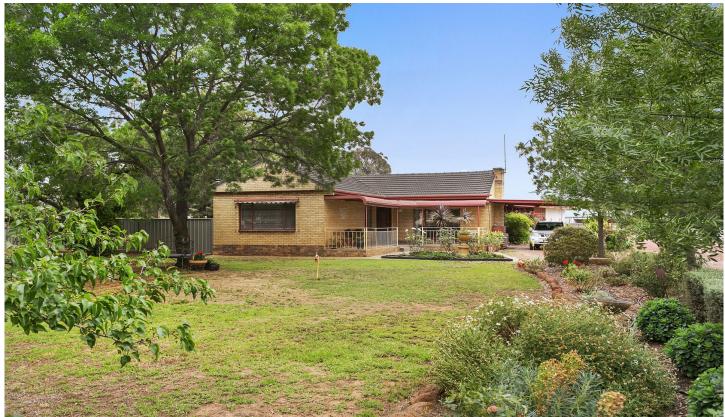

## 689 Bendigo Pyramid Road Woodvale VIC

This terrific property is ideally set up as either a horse training facility or for horse/livestock agistment. Featuring a trotting track, 2 stable blocks (totalling 16 boxes).extensive shedding, ménage, excellent rural fencing. Connected to town water, 4 dams plus tanks. A dedicated road leads to the stables. A recently built shed/studio/workshop has been built to suit kennels with split system and very secure large dog yard with colorbond fencing. The two very neat homes (5 bedrooms in total) are joined by a large patio area. The 2nd home would make a great farm stays or guest wing. Lovely established gardens with sprinkler system. Only 7km from Eaglehawk and 14 km to Bendigo CBD and on a sealed road.