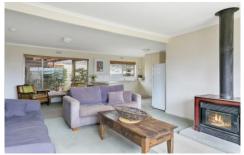

## 689 Bendigo Pyramid Road Woodvale VIC

This terrific property is ideally set up as either a horse training facility or for horse/livestock agistment. Featuring a trotting track, 2 stable blocks (totalling 16 boxes).extensive shedding, ménage, excellent rural fencing. Connected to town water, 4 dams plus tanks. A dedicated road leads to the stables. A recently built shed/studio/workshop has been built to suit kennels with split system and very secure large dog yard with colorbond fencing. The two very neat homes (5 bedrooms in total) are joined by a large patio area. The 2nd home would make a great farm stays or guest wing. Lovely established gardens with sprinkler system. Only 7km from Eaglehawk and 14 km to Bendigo CBD and on a sealed road.