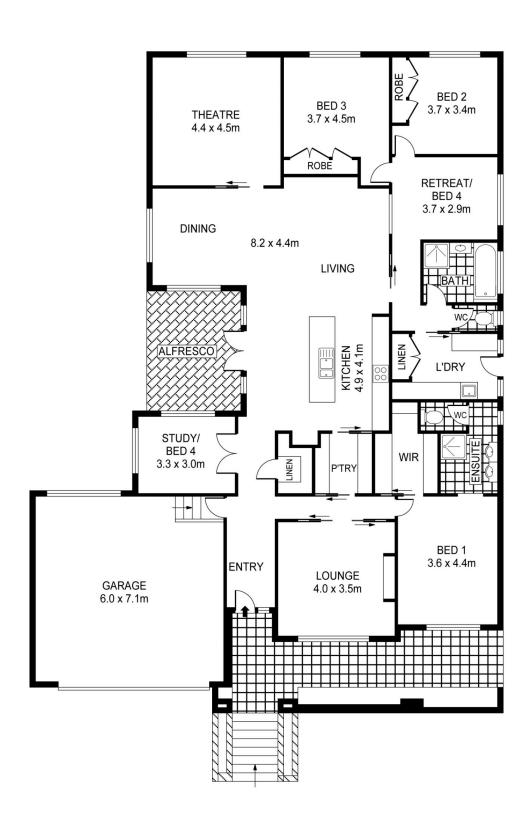

## 9 Warne Court Strathfieldsaye VIC

Capturing a sense of style and elegance, this family home offers a touch of French Provincial Classic with the modern era of today's build.

Just over 29sqs of living, this exclusively crafted and meticulous home is one friends & family will adore.

Custom designed and sitting on 862m2 overlooking the green landscape of Strathfieldsaye sports ground, this flexible floorplan allows you to intertwine living, entertaining & casual family time.

This property boasts a flexible four bedrooms, three living areas and two bathrooms and is a highly ideal family floorplan.

Grand Master with generous walk-in-robe, beautiful ensuite and quality window furnishings adding to the charisma of this room.

This property offers diversity & space with separate living and entertaining areas: room for children to enjoy their