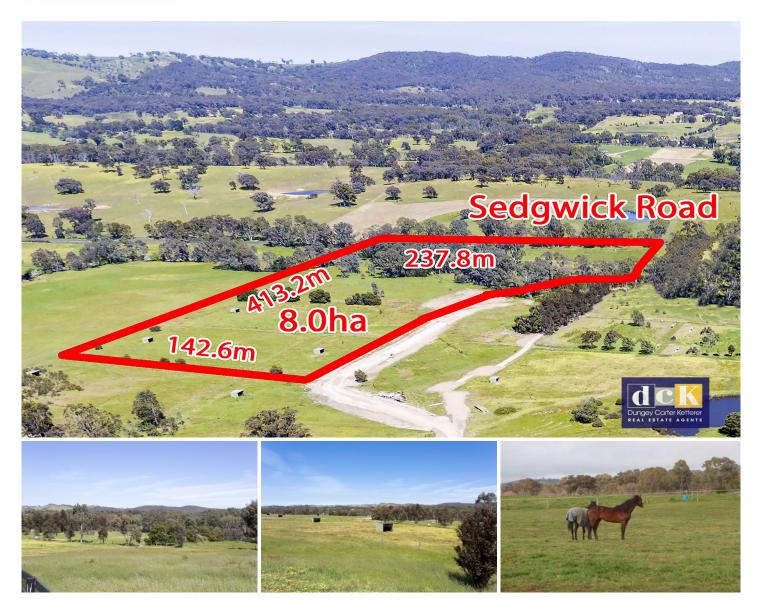

## 2/747 Sedgwick Road Sedgwick VIC

A fantastic opportunity to purchase 20 Acres in desirable Sedgwick, with direct access off Sedgwick Road. With Emu Creek meandering through, this picturesque block offers the astute purchaser the opportunity to create their own rural lifestyle property. With existing fencing and paddock shelter sheds suitable for horses. An easy 15 minute drive from the centre of Bendigo

**Price** : \$ 280,000 **Land Size** : 19.83 Acres

**View**: https://www.dck.com.au/sale/vic/greater-ben

digo-region/sedgwick/residential/land/57663

47

Matt Bowles 5440 5011