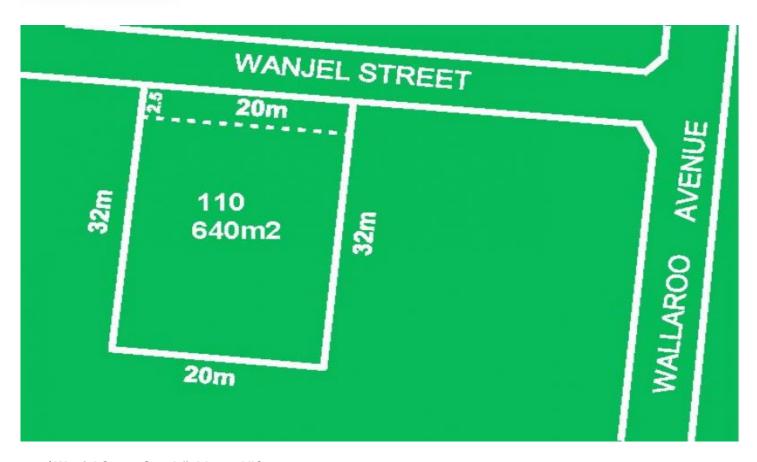

## 110/ Wanjel Street Strathfieldsaye VIC

Nestle yourself amidst the relaxing surrounds of the picturesque Imagine Estate! Level and easy to build on, this choice allotment measures 640SQM with a 20 metre wide frontage and is partially fenced with all services available. Surrounded by an abundance of nature and thriving birdlife, coupled with the convenience of easy accessibility to all amenities, this prestigious allotment offers a safe and tranquil environment amidst other quality homes in the estate. Thriving and bursting with old fashioned community spirit, Strathfieldsaye has so much to offer including recreational facilities, parklands, shopping amenities, schools, childcare, public transport and more. Why not start planning your next move!

**Price** : \$ 170,000 **Land Size** : 640 sqm

View : https://www.dck.com.au/sale/vic/greater-ben

digo-region/strathfieldsaye/residential/land/5

766358

Kaye Lazenby (03) 5440 5000