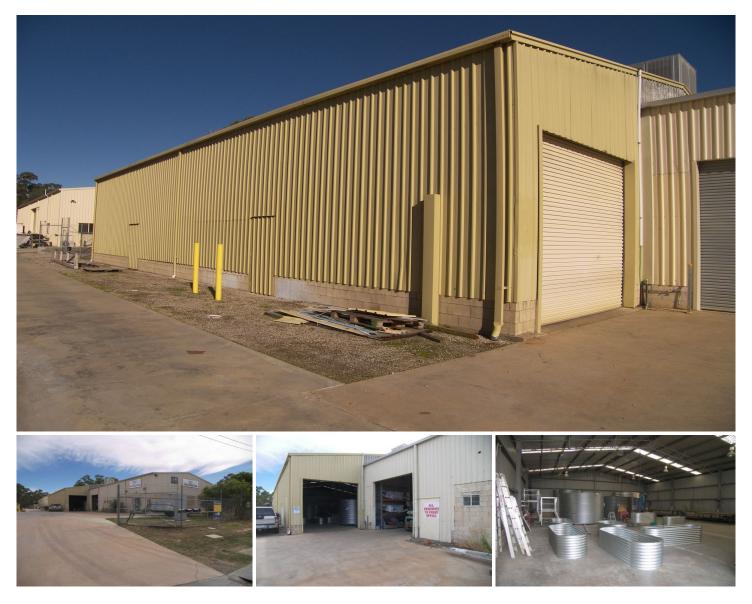

## 2/14 Ramsay Court Kangaroo Flat VIC

You will have a clean and well presented home for your business. This building is in the Collins St. Industrial area of Kangaroo Flat and has good access to the Calder Highway & Lockwood Road. On the Melbourne side of Bendigo and saving travel time to or from the metro area. It is set up to be a practical home for manufacturing or warehousing. ? Industrial 1 Zoning

- ? Individual lockup yard
- ? Melbourne side of Bendigo
- ? Concrete driveway
- ? Security fencing
- ? 3 phase power
- ? Plenty of parking

## Building Size : 336 sqm

View

: https://www.dck.com.au/lease/vic/greate r-bendigo-region/kangaroo-flat/commerc ial/industrial/5766395

**Robert Ketterer** 5440 5020