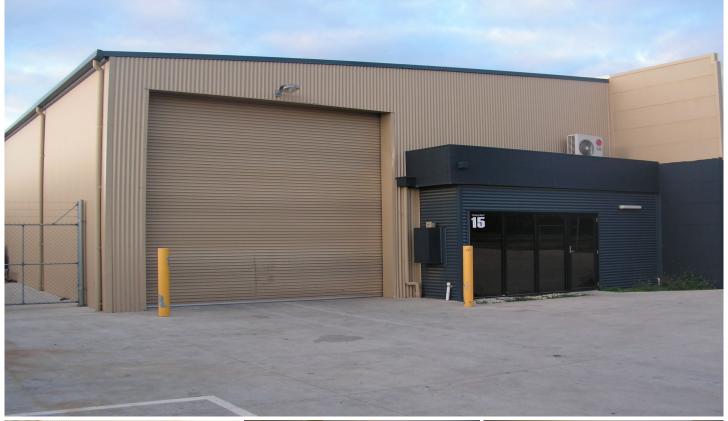

## 15A Piper Road East Bendigo VIC

- 432m2 Factory on Industrial 1 Zoned Land
- Located in the Popular East Bendigo Industrial PrecinctAir-Conditioned Office with Data Cabling & Glass Frontage
- Kitchenette with HWS, 3 Phase Power, High-Bay Lighting
  Some Secure Yard/Driveway Space & 2 x Full Height Roller Doors Provide Good Access
- Close Proximity to Both the Midland and McIvor Highways
- Available Now by Negotiation with Current Tenant