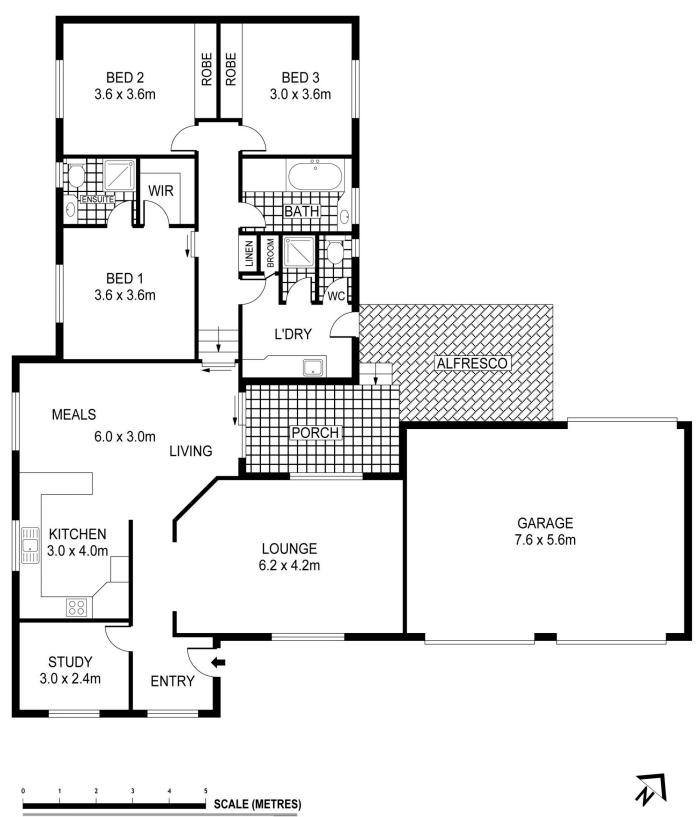

PLANS SHOWN ONLY INDICATIVE OF LAYOUT. DIMENSIONS ARE APPROXIMATE. Ref. No: 47670