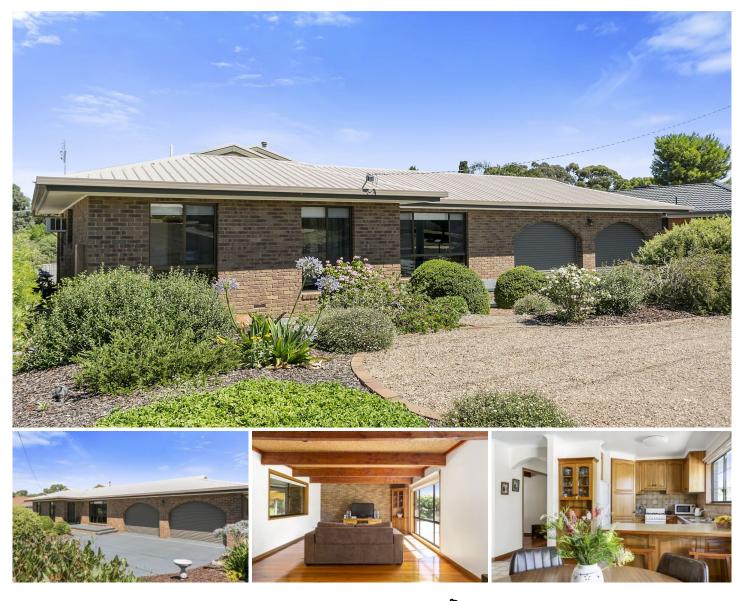

## **19 Clee Crescent Strathdale VIC**

Lovingly built and maintained by the one family, this solid home is nestled away in a quiet and highly desirable pocket of Strathdale. Beautifully presented and brimming with natural light. Rich timber floors feature throughout this comfortable split-level family friendly home. Featuring study and spacious formal lounge at the front, the well-equipped kitchen, adjoining meals and relaxed living combine wonderfully to create the central heart of the home. The master bedroom features an ensuite and walk in robe while the second and third bedrooms are a good size for kids and both include built-in robes. Generous sized laundry contains oodles of storage and poses as a mud room of sorts with shower and separate toilet. Embraced amidst well-established, easy to care for manicured gardens, the covered alfresco entertaining area offers a casual and private centrepiece to gather family and friends. Securely fenced with double lock-up garage, tool

## 3 🛤 2 🚔 2 🚘

Price : \$ 386,000

View : https://www.dck.com.au/sale/vic/greater-bendigoregion/strathdale/residential/house/5766425

Kaye Lazenby (03) 5440 5000

https://www.dck.com.au Bendigo Real Estate Agents