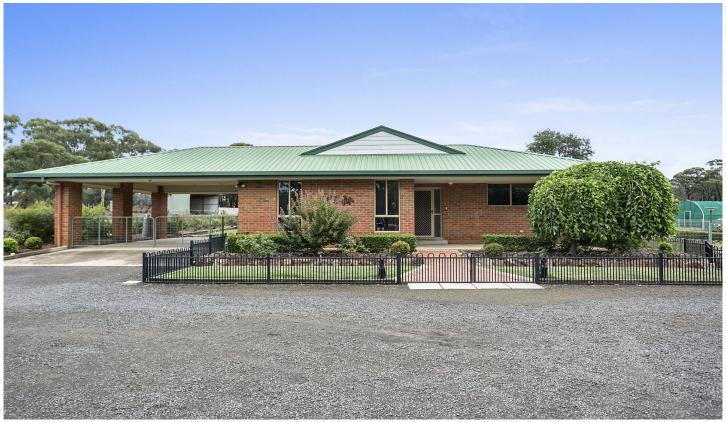

## 285 Atlas Road Junortoun VIC

Gallop on over, this property is great for horses or simply enjoy an envied lifestyle on this 7 acre (approx. 2.82 hectares) rural escape, just a 10-minute drive from the centre of Bendigo.

With mammoth room sizes and leafy outlooks, there is plenty of space for a family to stretch and grow - inside and out.

The residence boasts four big bedrooms. The main is off the entry hall and includes an ensuite, a wall of built-ins plus a walk-in robe.

The huge living and dining room feels like grand central with space to spare for really big family gatherings. On balmy evenings your guests can flow through sliding doors to a north-facing entertaining deck and watch the sun bounce off the lake-like dam.