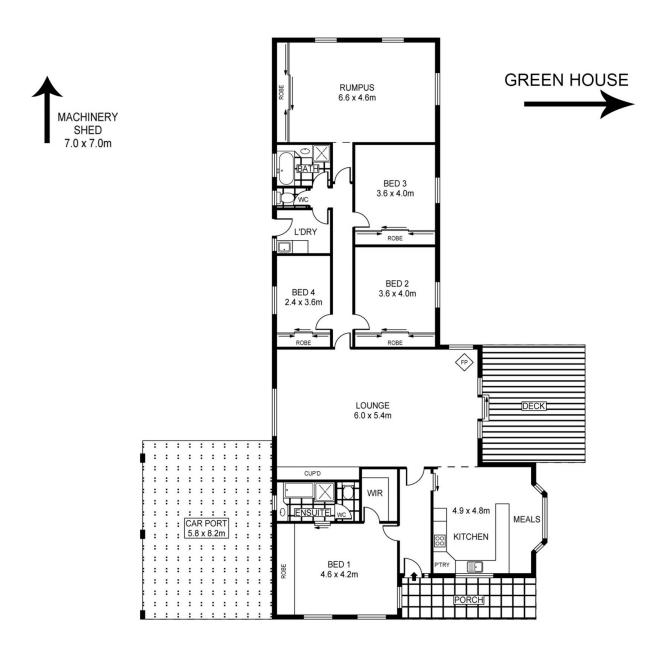

With mammoth room sizes and leafy outlooks, there is plenty of space for a family to stretch and grow - inside and out.

The residence boasts four big bedrooms. The main is off the entry hall and includes an ensuite, a wall of built-ins plus a walk-in robe.

The huge living and dining room feels like grand central with space to spare for really big family gatherings. On balmy evenings your guests can flow through sliding doors to a north-facing entertaining deck and watch the sun bounce off the lake-like dam.

A bay window to the kitchen/meals provides similar water views while flooding the kitchen with natural light. The

4 🚐 2 🚍 4 🚍

Land Size: 28000 sqm

View : https://www.dck.com.au/sale/vic/greater-ben

digo-region/junortoun/residential/house/576