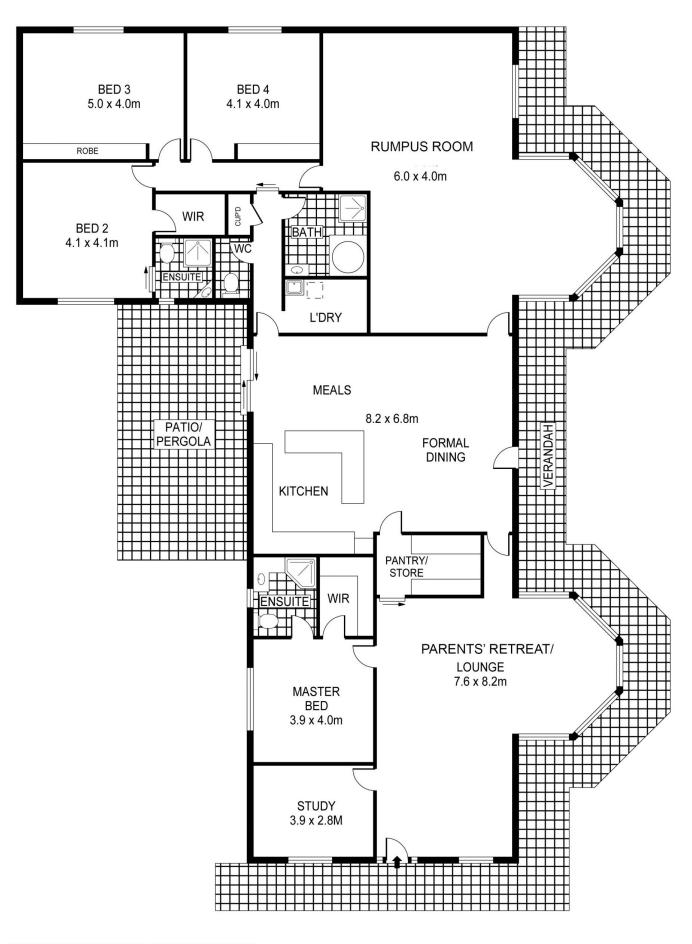

## 38 PANORAMA ROAD

PLANS SHOWN ONLY INDICATIVE OF LAYOUT. DIMENSIONS ARE APPROXIMATE. Ref. No: 47919