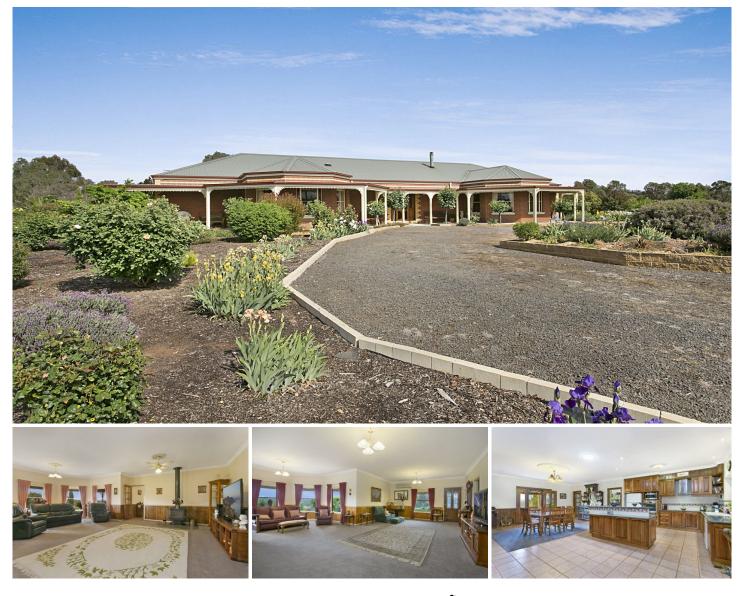

## 38 Panorama Road Lockwood South VIC

Perfect if you're looking for that 'something special', this beautifully presented family home offers a peaceful 'getaway' feel amidst 2.5 acres (approx.) with picturesque views over the rolling hills of Lockwood South. Nestled in-between historic Maldon, Castlemaine and Bendigo it's a leisurely drive to all three, with easy freeway access to Melbourne CDB. All light and space with windows displaying rustic views on all sides, this home is designed for the growing or extended family offering multi-suite accommodation across three separate living zones. The parents retreat comprises master suite, generous walk-in robe and ensuite with separate study all opening onto an extensive living space/formal lounge room. Central to the home is the impressive country-style timber kitchen, well-equipped with loads of cupboards and bench space and complimented by a walk-in butler's pantry. The adjacent open-plan meals and relaxed living area is huge