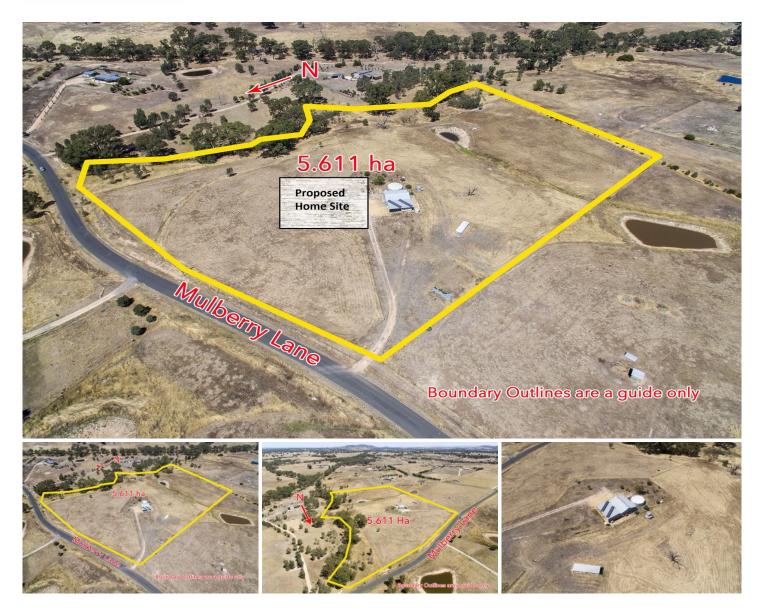

## 133 Mulberry Lane Lockwood South VIC

Situated in a popular rural setting is this dream lifestyle allotment of approximately 5.6ha complete with established infrastructure including shedding, water storage, secure fencing including electric fence, 3 phase power and a 5k/w Solar System. Situated near the Calder Alternate the property is only 15 minutes to Kangaroo Flat while the townships of Maldon and Castlemaine are nearby.

The undulating property adjoins the picturesque and seasonal Spring Creek and offers 3 internal paddocks with a dam to the rear. The generous shed with loft is a tradesman's delight and includes an adjoining skillion to house caravan, boat, machinery and more. The shed is connect to a 100,000L Rhino water tank which is currently full.

Whether you're looking to build immediately or wanting to secure a block with a view to the future this unique offering is a must see. Contact agent to inspect the property.

Land Size : 5.6 ha

View

: https://www.dck.com.au/sale/vic/greater-ben digo-region/lockwood-south/residential/rural/ 5766473