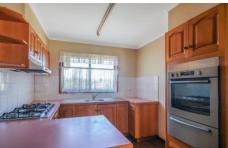

## 2/7 Michelson Street Bendigo VIC

Situated 600m from the front door of the New Bendigo Hospital sits this spacious and low maintenance unit. Fresh on the market, featuring a large lounge and dining area offering a gas wall heater and wall air con. Kitchen complete with separate gas cook top and stainless steel wall oven. Huge master bedroom with built in robes and air conditioner, second bedroom also includes built in robes. Main bathroom with shower, bath and vanity while the toilet is separate. Externally there is a fenced rear yard with garden shed and one carport.