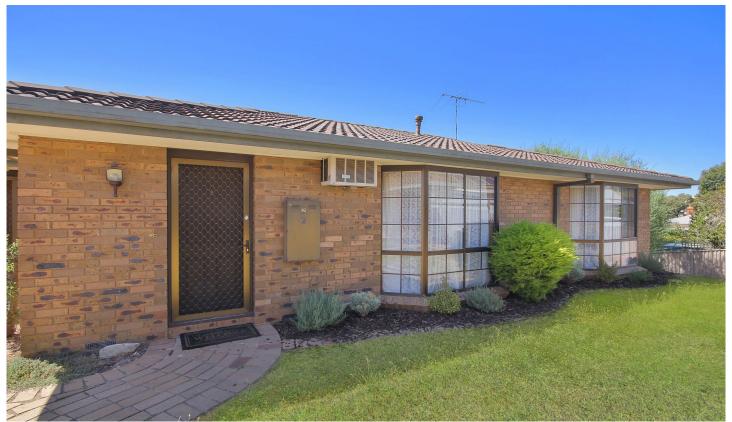

## 2/7 Michelson Street Bendigo VIC

Situated 600m from the front door of the New Bendigo Hospital sits this spacious and low maintenance unit. Fresh on the market, featuring a large lounge and dining area offering a gas wall heater and wall air con. Kitchen complete with separate gas cook top and stainless steel wall oven. Huge master bedroom with built in robes and air conditioner, second bedroom also includes built in robes. Main bathroom with shower, bath and vanity while the toilet is separate. Externally there is a fenced rear yard with garden shed and one carport.