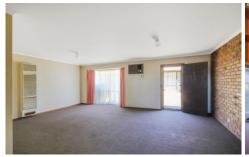

## 2/7 Michelson Street Bendigo VIC

Situated 600m from the front door of the New Bendigo Hospital sits this spacious and low maintenance unit. Fresh on the market, featuring a large lounge and dining area offering a gas wall heater and wall air con. Kitchen complete with separate gas cook top and stainless steel wall oven. Huge master bedroom with built in robes and air conditioner, second bedroom also includes built in robes. Main bathroom with shower, bath and vanity while the toilet is separate. Externally there is a fenced rear yard with garden shed and one carport.