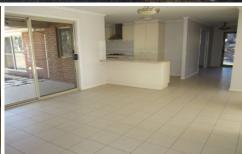

## 180 Simpsons Road Eaglehawk VIC

This four bedroom brick veneer home is situated on a large self maintained block with plenty of room for the family. The formal lounge room is located at the front of the house and offers a reverse cycle heating and cooling unit. Open plan kitchen comprises of gas and electric cooking facilities, dishwasher and plenty of cupboard space. The dining area includes a reverse cycle heating and cooling unit and provides direct access to the outdoor entertainment alfresco area which includes a ceiling fan. Master bedroom includes a walk in robe and ensuite with shower, vanity and toilet. The other three bedrooms all feature built in robes. Main bathroom has a separate shower, bath and vanity unit. Externally there is also a double lock up garage.