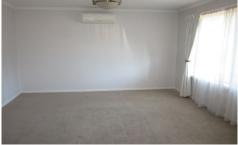

## 180 Simpsons Road Eaglehawk VIC

This four bedroom brick veneer home is situated on a large self maintained block with plenty of room for the family. The formal lounge room is located at the front of the house and offers a reverse cycle heating and cooling unit. Open plan kitchen comprises of gas and electric cooking facilities, dishwasher and plenty of cupboard space. The dining area includes a reverse cycle heating and cooling unit and provides direct access to the outdoor entertainment alfresco area which includes a ceiling fan. Master bedroom includes a walk in robe and ensuite with shower, vanity and toilet. The other three bedrooms all feature built in robes. Main bathroom has a separate shower, bath and vanity unit. Externally there is also a double lock up garage.