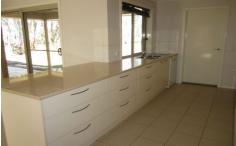

## 180 Simpsons Road Eaglehawk VIC

This four bedroom brick veneer home is situated on a large self maintained block with plenty of room for the family. The formal lounge room is located at the front of the house and offers a reverse cycle heating and cooling unit. Open plan kitchen comprises of gas and electric cooking facilities, dishwasher and plenty of cupboard space. The dining area includes a reverse cycle heating and cooling unit and provides direct access to the outdoor entertainment alfresco area which includes a ceiling fan. Master bedroom includes a walk in robe and ensuite with shower, vanity and toilet. The other three bedrooms all feature built in robes. Main bathroom has a separate shower, bath and vanity unit. Externally there is also a double lock up garage.