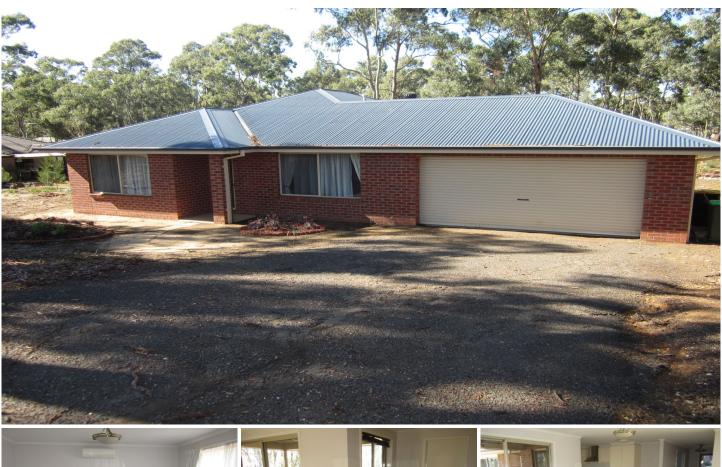

## 180 Simpsons Road Eaglehawk VIC

This four bedroom brick veneer home is situated on a large self maintained block with plenty of room for the family. The formal lounge room is located at the front of the house and offers a reverse cycle heating and cooling unit. Open plan kitchen comprises of gas and electric cooking facilities, dishwasher and plenty of cupboard space. The dining area includes a reverse cycle heating and cooling unit and provides direct access to the outdoor entertainment alfresco area which includes a ceiling fan. Master bedroom includes a walk in robe and ensuite with shower, vanity and toilet. The other three bedrooms all feature built in robes. Main bathroom has a separate shower, bath and vanity unit. Externally there is also a double lock up garage.