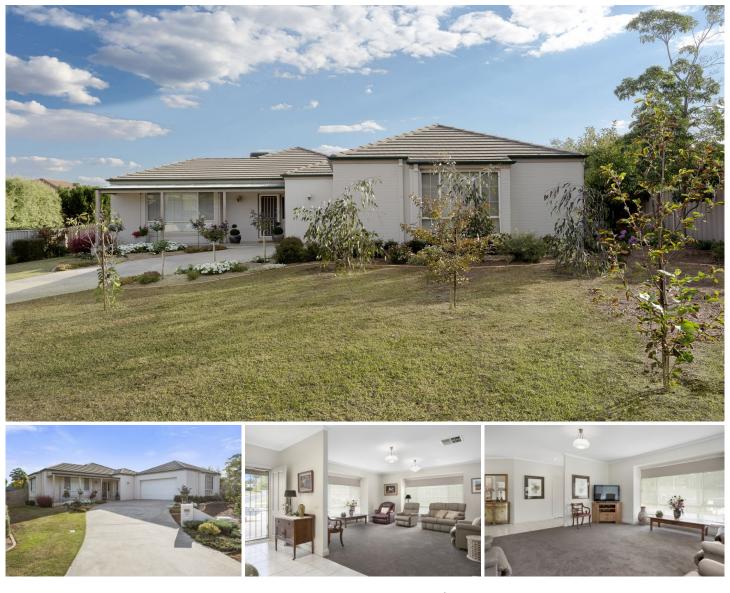

## 23 Landale Drive Strathdale VIC

Located in one of Strathdale's most desirable locales, this property has it all; position, proportion and pizazz. It's a showcase of quality and flawless presentation inside and out.

Light and space are two of the best decorating features and this home has loads of both. From the moment you step through the front portico into the tiled entry hall, the emphasis is on stylish-yet-easy living with an impressive mix of formal and informal living spaces.

Spacious design includes generous formal lounge and dining rooms, four good-sized bedrooms, (all with robes), two bathrooms and open-plan kitchen/meals/family areas with views of the stunning gardens from every window.

The crisp white kitchen includes a black-topped island bench taking centre stage, stainless steel wall oven and cooktop, Miele dishwasher, pantry cupboard and sliding doors to a sun-drenched paved alfresco area surrounded