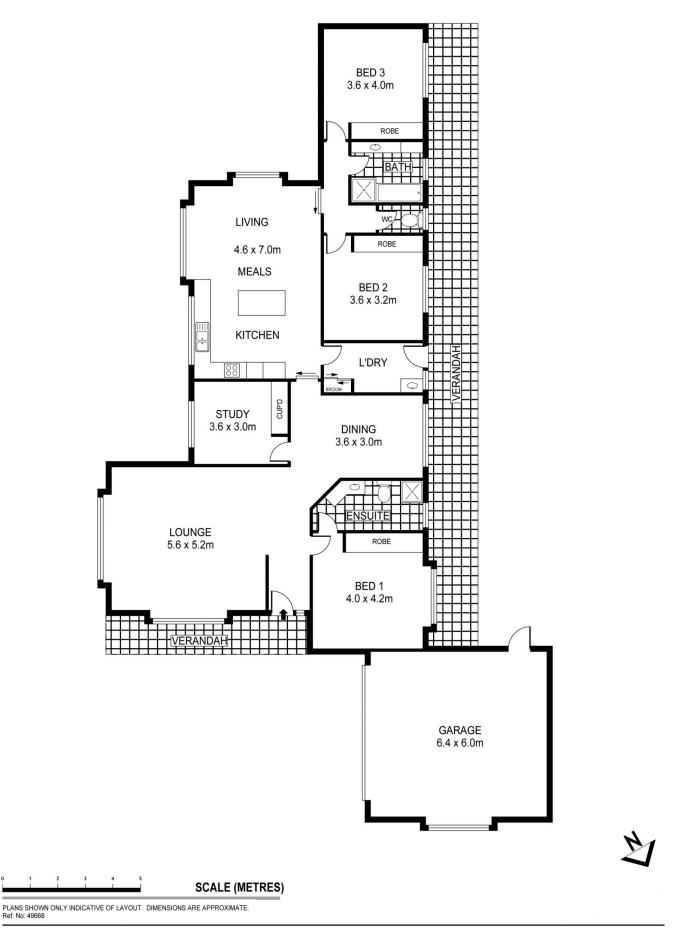

Spacious design includes generous formal lounge and dining rooms, four good-sized bedrooms, (all with robes), two bathrooms and open-plan kitchen/meals/family areas with views of the stunning gardens from every window.