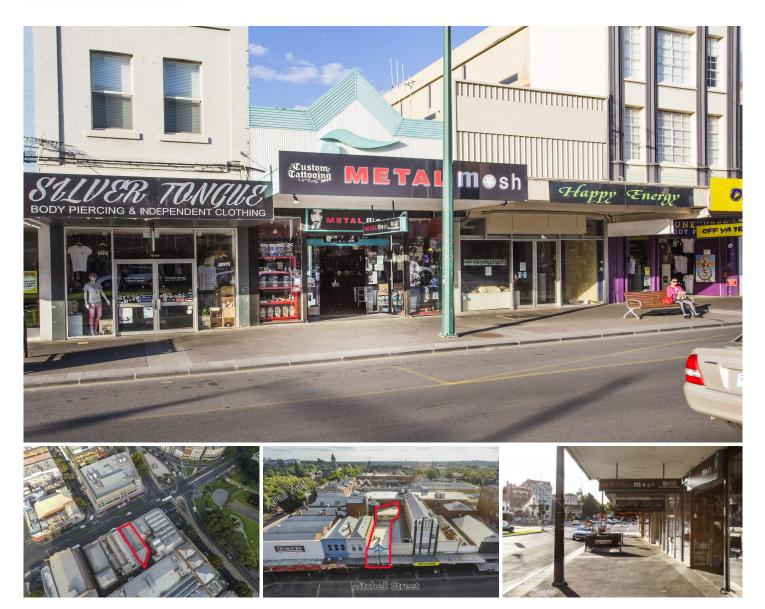

## **9 Mitchell Street Bendigo VIC**

- Modern Retail / Office Premises
- Prominent CBD Location
- Securely Leased Until Jan 2021, Plus a 4 Year Option
- Rear Lane Way Access for Deliveries
- Air-Conditioned Throughout
- Open Plan Retail Space, Storage Area & Rooms/Offices
- Land Size: Approx 235m<sup>2</sup>
- Building Size: Approx 195.50m<sup>2</sup> (Ground Floor) & Approx
- 37.60m<sup>2</sup> (First Floor).
- Tenant Paying \$62,031.96, Plus GST & Outgoings

Note: Building Size is Approximate and is a Net Lettable Area

## Price

- Land Size
- View
- : \$ 830,000 Building Size : 233.1 sqm : 235 sqm
  - : https://www.dck.com.au/sale/vic/greaterbendigo-region/bendigo/commercial/reta il/5766539

**Robert Ketterer** 5440 5020