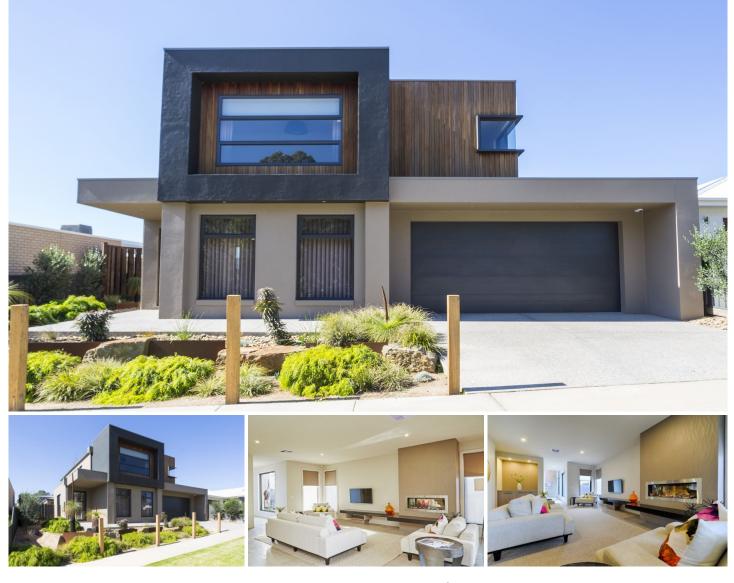

## 13 Swanson Boulevard Strathfieldsaye VIC

If an exceptionally high quality home with beautiful outlooks is what you are searching for, this magnificent Paul Gray built home is the one to put at the top of the list.

Walking distance to local Schools, supermarkets and overlooking serene reserves surrounding the Imagine estate it will be sure to impress.

The home boasts approximately 40 squares of living on a 560 m2 block.

4 spacious bedrooms. The main is located down stairs and offers a walk in robe and quality ensuite. The remaining bedrooms all have built in/walk in robes and are of a fantastic size.

Consisting of 3 Generous, luxurious living areas the options

4 🛤 2 🚔 2 🚔

| Price         | : |   |
|---------------|---|---|
| Building Size | : | , |
| Land Size     | : |   |

- \$685,000
- 40 sqm 560 sqm

View

: https://www.dck.com.au/sale/vic/greaterbendigo-region/strathfieldsaye/residentia l/house/5766542