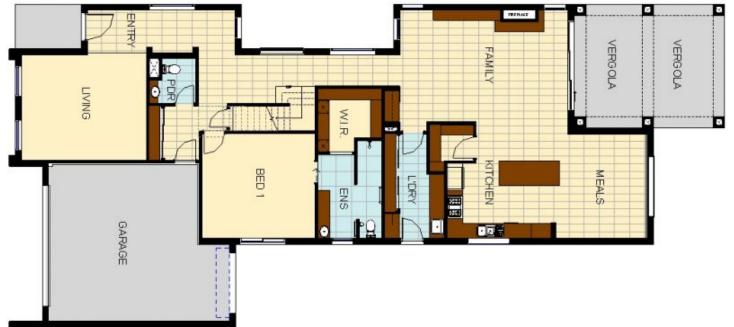

4 spacious bedrooms. The main is located down stairs and offers a walk in robe and quality ensuite. The remaining bedrooms all have built in/walk in robes and are of a fantastic size.

Consisting of 3 Generous, luxurious living areas the options