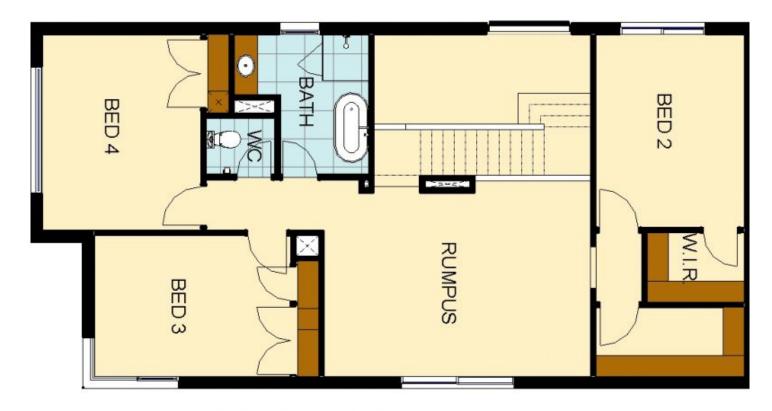

4 spacious bedrooms. The main is located down stairs and offers a walk in robe and quality ensuite. The remaining bedrooms all have built in/walk in robes and are of a fantastic size.

Consisting of 3 Generous, luxurious living areas the options