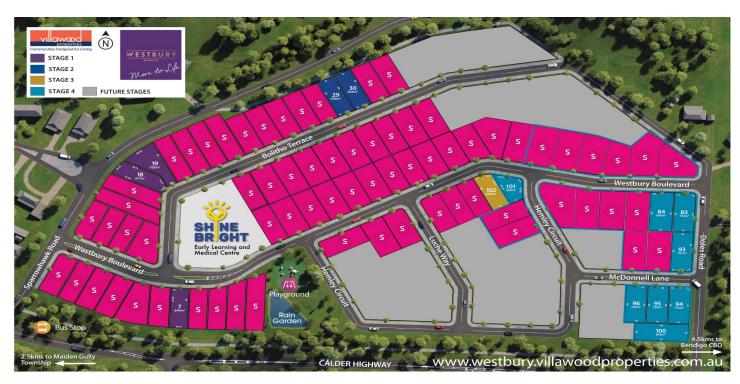

## **Maiden Gully**

' More To Life'

The new Westbury Estate, Maiden Gully from Villawood Properties.

- A beautiful elevated boutique estate right in the heart of Bendigo's city and outer suburbs facilities.
- Home to the new Shine Bright Childcare facility and Kindergarten.
- Only 5kms from the City CBD, 1km to the Bendigo Stadium Events & Sporting Facility, 3km to Maiden Gully educational and recreation amenities.
- Lots ranging from 611m2 to 878m2. Pricing from \$148,000.
- Wide deep lots. Space to accommodate the larger family home, shed, and or swimming pool.