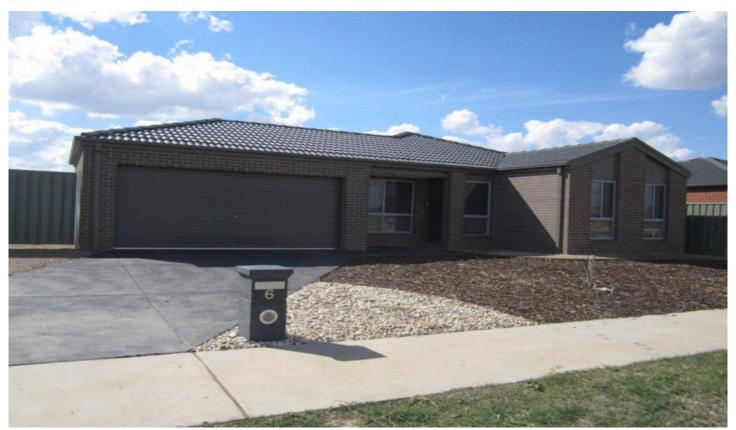

## 6 Blay Street Epsom VIC

This beautifully designed home contains four bedrooms and all are of a great size, the main features a walk in robe and ensuite with shower, vanity and toilet. Whilst the three other bedrooms all have built in robes. The home offers ducted heating and cooling throughout for all year round comfort. The formal lounge is of a great size and leads into the open kitchen, dining and family room. The kitchen offers gas stove top and electric oven, dishwasher, pantry and plenty of cupboard space, the carpeted dining/family room has access to outside. The main bathroom contains bath, shower, vanity and separate toilet. The laundry has plenty of cupboard space and access to the rear yard. Externally, you'll find a double garage with remote access, huge rear yard which is fully fenced, has garden shed and offers side access through double gates for a boat, trailer or caravan. Great family home!