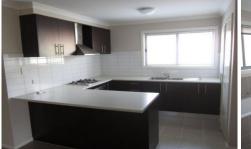

## 6 Blay Street Epsom VIC

This beautifully designed home contains four bedrooms and all are of a great size, the main features a walk in robe and ensuite with shower, vanity and toilet. Whilst the three other bedrooms all have built in robes. The home offers ducted heating and cooling throughout for all year round comfort. The formal lounge is of a great size and leads into the open kitchen, dining and family room. The kitchen offers gas stove top and electric oven, dishwasher, pantry and plenty of cupboard space, the carpeted dining/family room has access to outside. The main bathroom contains bath, shower, vanity and separate toilet. The laundry has plenty of cupboard space and access to the rear yard. Externally, you'll find a double garage with remote access, huge rear yard which is fully fenced, has garden shed and offers side access through double gates for a boat, trailer or caravan. Great family home!