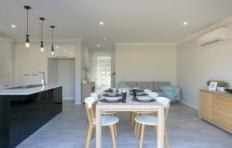

Four generous bedrooms, all with built in robes complete this amazing looking home. Along with the master bedroom downstairs having its own ensuite you will find an impressive kitchen - dining - living area that opens to a spacious timber deck for alfresco entertaining. The kitchen has stone bench tops, hidden pantry, soft close cabinetry, quality Bosch appliances highlighted by designer light pendulums over the island bench. To the rear of the kitchen