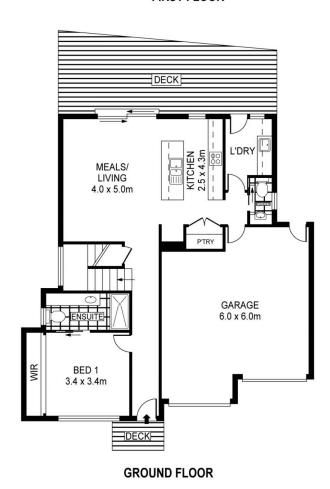

Four generous bedrooms, all with built in robes complete this amazing looking home. Along with the master bedroom downstairs having its own ensuite you will find an impressive kitchen - dining - living area that opens to a spacious timber deck for alfresco entertaining. The kitchen has stone bench tops, hidden pantry, soft close cabinetry, quality Bosch appliances highlighted by designer light pendulums over the island bench. To the rear of the kitchen