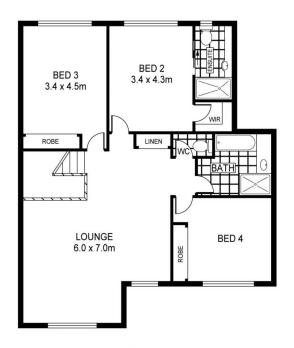

Four generous bedrooms, all with built in robes complete this amazing looking home. Along with the master bedroom downstairs having its own ensuite you will find an impressive kitchen - dining - living area that opens to a spacious timber deck for alfresco entertaining. The kitchen has stone bench tops, hidden pantry, soft close cabinetry, quality Bosch appliances highlighted by designer light pendulums over the island bench. To the rear of the kitchen