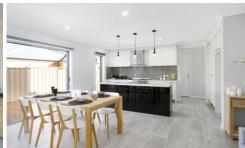

Four generous bedrooms, all with built in robes complete this amazing looking home. Along with the master bedroom downstairs having its own ensuite you will find an impressive kitchen - dining - living area that opens to a spacious timber deck for alfresco entertaining. The kitchen has stone bench tops, hidden pantry, soft close cabinetry, quality Bosch appliances highlighted by designer light pendulums over the island bench. To the rear of the kitchen