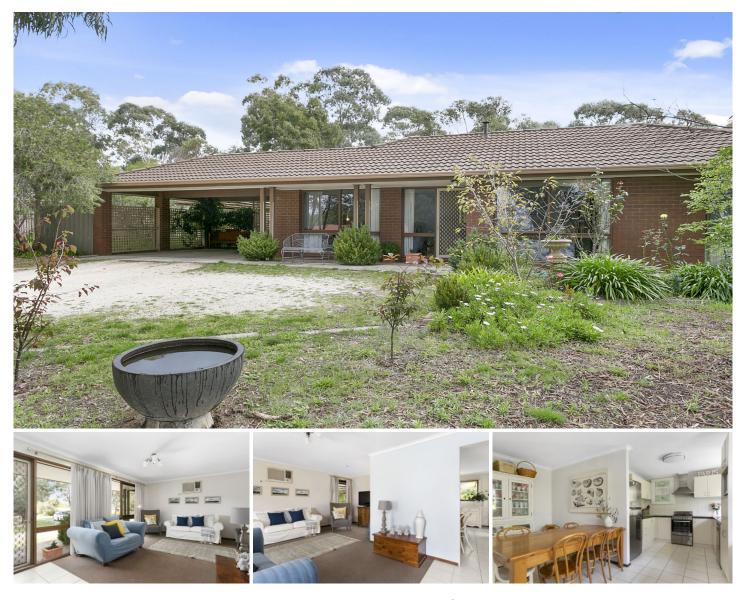

## **5 Lawrence Road Strathfieldsaye VIC**

This property is a beautiful place for those seeking to start home ownership and/or looking for a quiet lifestyle.

Set on a generous block approximately 3018 square metres (<sup>3</sup>/<sub>4</sub> acre) with established trees and gardens, it's positioned only moments from Strathfieldsaye shops and schools.

Compact but comfy home features three bedrooms, gas-heated, L-shaped lounge and spacious kitchen and dining area. The kitchen includes updated gas cooker, dishwasher and pantry cupboard while big picture windows beam light into every corner and overlook an extensive outdoor living area. Covered and fringed with greenery, it's the perfect place to cool off with family and friends on hot summer nights.

Off-street parking and a two-car carport at the front with double gates on the side to the back yard for easy trailer or caravan access.

View : https://www.dck.com.au/sale/vic/greater-bendigoregion/strathfieldsaye/residential/house/5766566