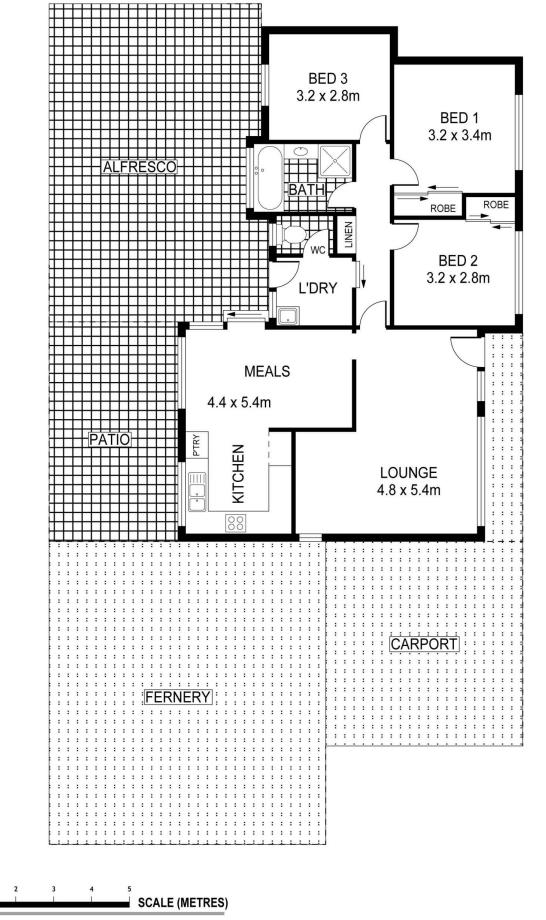

Compact but comfy home features three bedrooms, gas-heated, L-shaped lounge and spacious kitchen and dining area. The kitchen includes updated gas cooker, dishwasher and pantry cupboard while big picture windows beam light into every corner and overlook an extensive outdoor living area. Covered and fringed with greenery, it's the perfect place to cool off with family and friends on hot summer nights.

Off-street parking and a two-car carport at the front with double gates on the side to the back yard for easy trailer or caravan access.

View : https://www.dck.com.au/sale/vic/greater-bendigoregion/strathfieldsaye/residential/house/5766566

PLANS SHOWN ONLY INDICATIVE OF LAYOUT. DIMENSIONS ARE APPROXIMATE. Ref. No: 50322