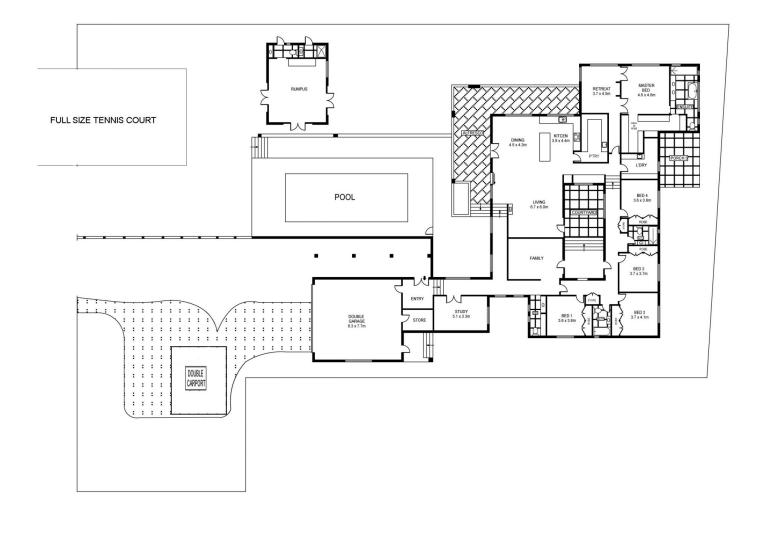

## **256 McIvor Road Strathdale VIC**

Being a builder's own, this is not your standard home. Set on a secluded block approx 3932m<sup>2</sup>(1 acre) with Greater Bendigo National Park on two sides, it features imported sandstone external walls, cedar-lined ceilings, double-glazed windows with cedar-look sashes, granite benches, gas log fires, zoned ducted heating, cooling, vacuum & security cameras. Clever architect design provides ultimate privacy with living areas separately zoned from sleeping accommodation. Living spaces include large home office, sprawling open-plan living, dining and kitchen areas. French provincial-look kitchen serves up stacks of style with granite-topped island bench, 110 cm Falcon Dual fuel range, Miele dishwasher & butler's pantry with built-in microwave, steam oven, sink & ample storage. A utility area connects kitchen to large laundry with walk-in drying room. Secluded main suite encompasses parent's retreat, fully fitted walk-in dressing room/robe, luxurious ensuite

Leonie Butler (03) 5440 5000

Kaye Lazenby (03) 5440 5000

SCALE (METRES)

PLANS SHOWN ONLY INDICATIVE OF LAYOUT. DIMENSIONS ARE APPROXIMATE. Ref. No: 50561