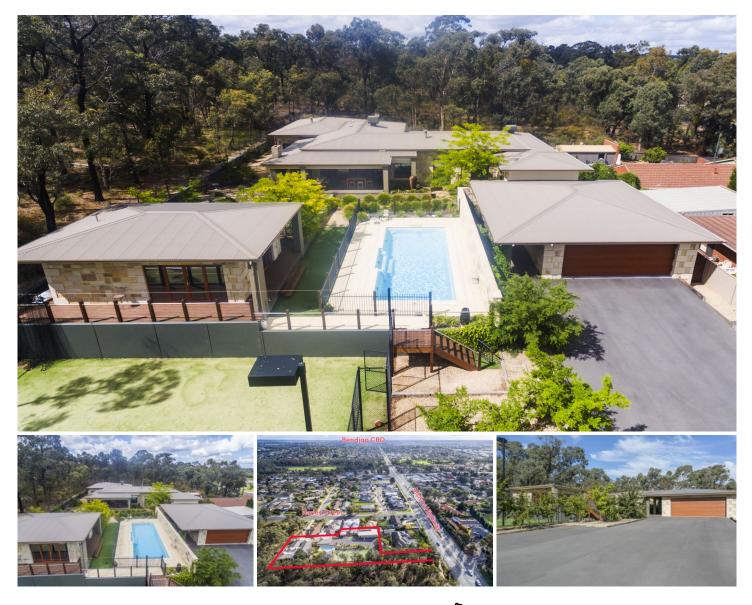

## **256 McIvor Road Strathdale VIC**

Being a builder's own, this is not your standard home. Set on a secluded block approx 3932m<sup>2</sup>(1 acre) with Greater Bendigo National Park on two sides, it features imported sandstone external walls, cedar-lined ceilings, double-glazed windows with cedar-look sashes, granite benches, gas log fires, zoned ducted heating, cooling, vacuum & security cameras. Clever architect design provides ultimate privacy with living areas separately zoned from sleeping accommodation. Living spaces include large home office, sprawling open-plan living, dining and kitchen areas. French provincial-look kitchen serves up stacks of style with granite-topped island bench, 110 cm Falcon Dual fuel range, Miele dishwasher & butler's pantry with built-in microwave, steam oven, sink & ample storage. A utility area connects kitchen to large laundry with walk-in drying room. Secluded main suite encompasses parent's retreat, fully fitted walk-in dressing room/robe, luxurious ensuite

5 🛤 4 🚔 7 🚘

| Price         | : |
|---------------|---|
| Building Size | : |
| Land Size     | : |
| View          | : |

- \$1,550,000
  - 502.2 sqm
  - 4000 sqm

https://www.dck.com.au/sale/vic/greaterbendigo-region/strathdale/residential/ho use/5766572