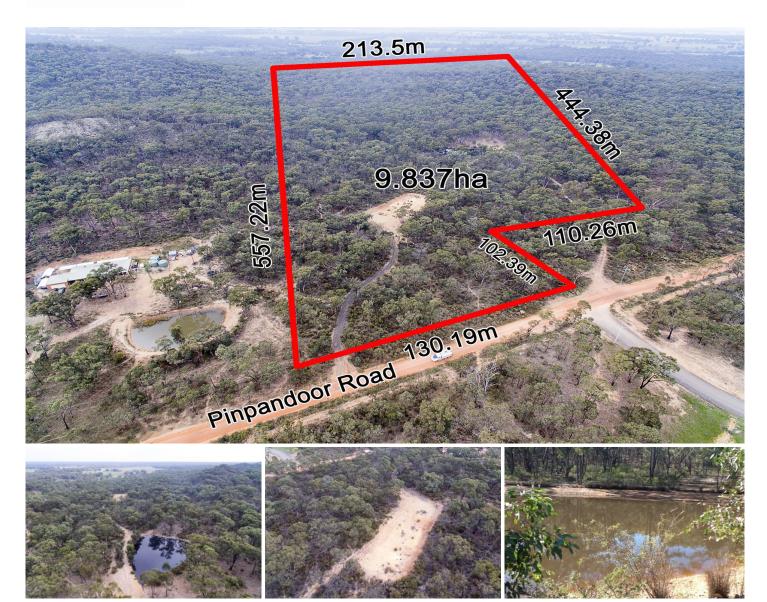

## Lot 24 Pinpandoor Road Axedale VIC

Here is your opportunity to get back to nature with this large 24.31 acre bush block in Pinpandoor Estate. With sealed and gravel road access off McIvor Highway, you might feel like you are a world away however you are only a 5 minute drive to Axedale and 20 minutes to Bendigo and 24 minutes to Heathcote. With a large cleared house site, power at the gate, picturesque dam and plenty of native flora and fauna this block is ready for you to build your dream home or weekend getaway. Other services include rubbish collection and school bus in the street.

Directions: From McIvor Highway turn into Sugarloaf Road, Pinpandoor Road is the extension of Sugarloaf Road if you continue along.

**Price** : \$ 179,000 **Land Size** : 24.31 Acres

View : https://www.dck.com.au/sale/vic/greater-ben