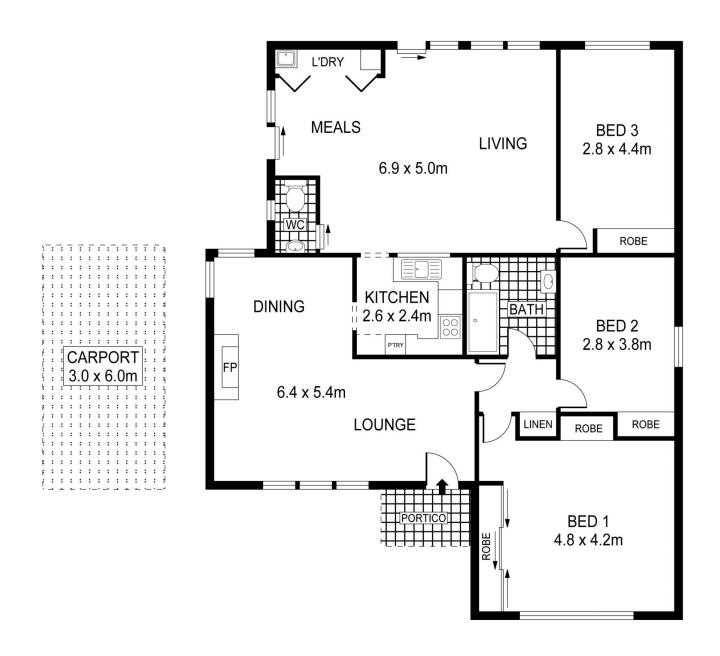

## 2 Wallace Avenue Flora Hill VIC

This delightful home is located in a highly sort after pocket in Flora Hill, just minutes from Bendigo's CBD, primary and secondary schools, La Trobe University and Strath Village Shopping Centre.

The Home boasts 3 bedrooms. The master bedroom is huge with a full robe for storage, the remaining rooms also have robes and are very generous in size.

The Home has been tastefully renovated and is full of charm. Beautiful floorboards, new carpet throughout and a fresh paint. Where the fireplace used to be there is now a gas log heater creating a cosy ambiance in the front living area, also a generous tiled second living space with powder room to ensure all practicalities for a family are taken care of.

The modern additions of new kitchen bench tops, updated bathroom and a European laundry.

3 📭 1 🔓 1 😭

Price : \$ 325,000 Land Size : 547 sqm

**View**: https://www.dck.com.au/sale/vic/greater-ben

digo-region/flora-hill/residential/house/5766