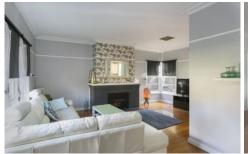

The Home boasts 3 bedrooms. The master bedroom is huge with a full robe for storage, the remaining rooms also have robes and are very generous in size.

The Home has been tastefully renovated and is full of charm. Beautiful floorboards, new carpet throughout and a fresh paint. Where the fireplace used to be there is now a gas log heater creating a cosy ambiance in the front living area, also a generous tiled second living space with powder room to ensure all practicalities for a family are taken care of.