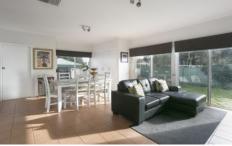

The Home boasts 3 bedrooms. The master bedroom is huge with a full robe for storage, the remaining rooms also have robes and are very generous in size.

The Home has been tastefully renovated and is full of charm. Beautiful floorboards, new carpet throughout and a fresh paint. Where the fireplace used to be there is now a gas log heater creating a cosy ambiance in the front living area, also a generous tiled second living space with powder room to ensure all practicalities for a family are taken care of.