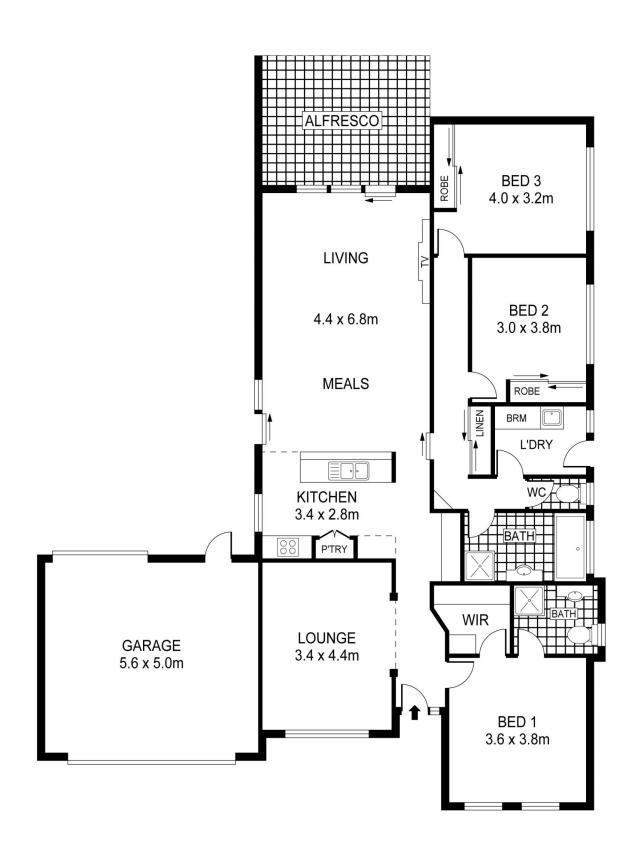

## 14 Symbester Crescent Eaglehawk VIC

Ready to move straight in with nothing left to do, this lovely family home is located in an ideal position close to schools and childcare with easy access to shops and transport. Offering comfortable formal lounge, relaxed meals and family room, well-equipped modern kitchen plus a handy study nook close-by presenting the ideal central space for studying teens. In true family style there are 3 good sized bedrooms, master with full ensuite and walk-in robe plus central bathroom, laundry and separate toilet. Sliding doors extend the living space out to a covered deck that's perfect for sun filled outdoor entertaining whether you're a serious entertainer or a sometime host, while the private yard is fenced into separate garden spaces, ideal for those with pets. Embraced by leafy established gardens with lush green lawn, there's convenient vehicle access into the backyard through the double garage, making housing a caravan, boat or extra vehicle simple and secure. Modern