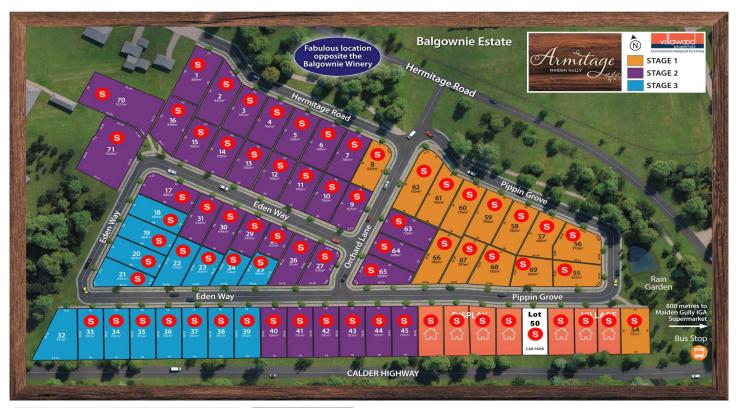

## Hermitage Road Maiden Gully VIC

Armitage Estate opposite the beautiful Balgownie Winery is also only 800m from the Maiden Gully Village centre, a perfect place for families to set up home with both the Maiden Gully Primary School and Marist College only a short distance away.

The Maiden Gully community boasts it's own recreation reserve along with an IGA, Post Office, Community Hall, fabulous wineries and restaurants. Armitage will host 71 lots in a quiet court bowl with all homes well connected to the paths, parks and creek corridors, and will be an NBN-ready estate. A wonderful leveled estate inviting you to build your dream home right here.

## **Price :** \$ 154,500

View : https://www.dck.com.au/sale/vic/greater-bendigoregion/maiden-gully/residential/land/5766589

Justin Pell (03) 5440 5000

Marc Cox (03) 5440 5000

32 Pippin Grove 931m2 \$159,500