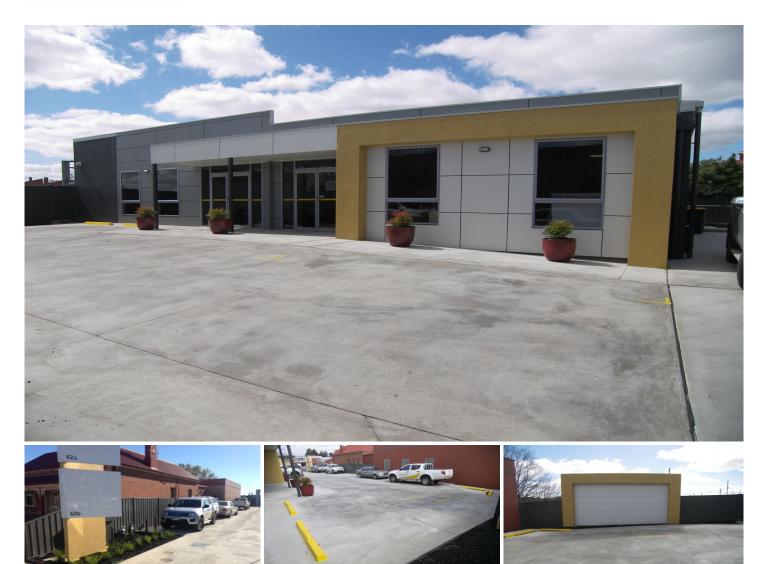

## 62A Breen Street Bendigo VIC

- Near New 168m² (Approx) Open Office Finished to a High Standard

- Situated Amongst Many Established Businesses - Close to CBD

- Sealed Car Park for 4 Cars Plus Plenty of Free Street Parking Available

- Roadside Signage, Private Courtyard

- Kitchenette / Disabled Bathroom Including Shower & Toilet

- Ducted Reverse Cycle Air-Conditioning, New Floor Coverings

- Owner may be Prepared to Contribute Towards Tenant's Fit Out - Subject to Lease Terms