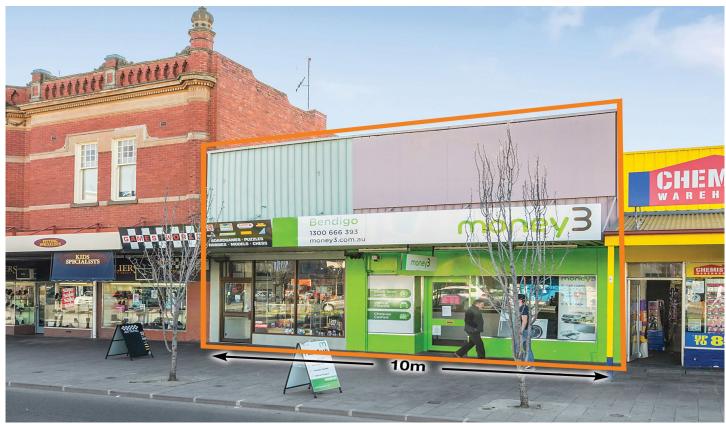

## 35-37 Mitchell Street Bendigo VIC

- \* MONEY3 CORPORATION: ASX listed credit provider with 50+ branches nationally. 40% growth in revenue FY 15/16
- \* Leased to July 2019 with options to 2025 Tenant pays usual outgoings
- \* Recently refurbished including new flooring & air conditioning (circa \$70k)
- \* Rear access from Hargreaves Mall

COMBINED RENT: \$55,069PA (Estimated October 2017 -

Price : \$ 985,000 Building Size : 195 sqm Land Size : 249 sqm

View : https://www.dck.com.au/sale/vic/greater-

bendigo-region/bendigo/commercial/reta

il/5766620