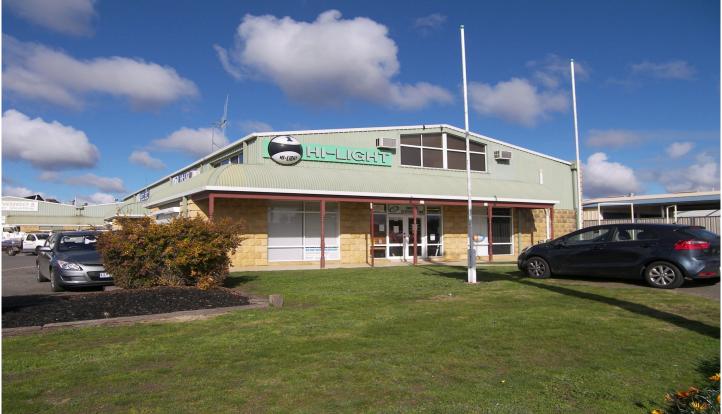

## 6/109 Breen Street Bendigo VIC

Spacious Showroom, Warehouse/Factory & Offices

- \*Generous on site parking for staff & clients
- \*Great central location, minutes to Bendigo
- \*Direct access to Calder Highway and Melbourne
- \*Total Building Area approximatley 603m2 includes: -150m2 Showroom with polished concrete floor
- -270m2 Warehouse/ factory
- -183m2 Offices and Boardroom
- \*All 3 areas feature heating and cooling
- \*3 phase power and electric roller door access
- \*Enjoy strong exposure from high volume traffic flow and
- \*Exposure to the Melbourne train service