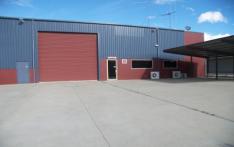

## **8A Wellsford Drive East Bendigo VIC**

- Approx 650m² Factory (Plus Mezzanine) Situated in the heart of East Bendigo Industrial Precinct
- Approx 578m² of Factory Floor Space, 41m² of Reception/Office, 14m² Tea Room, 60m² Mezzanine Storage Plus Toilet/Shower Amenities.
- Generous Amount of Concrete and Crushed Rock Hard Stand at Front of Building and Crushed Rock Yard at the Rear.
- Reception/Office and Tea Room Areas are Air-Conditioned. Reception Includes Large Counter.
- Factory includes 2 x 5m Electric Roller Doors Front and Back to Allow Drive Through Access.
- 3 Vehicle Car Port at Front of Building and Good Sized Lean-to Attached to Back of the Building.
- Fully Security Fenced Yard Spaces with Gates to Access Front and Back Yard Spaces.