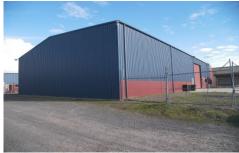

## **8A Wellsford Drive East Bendigo VIC**

- Approx 650m² Factory (Plus Mezzanine) Situated in the heart of East Bendigo Industrial Precinct
- Approx 578m² of Factory Floor Space, 41m² of Reception/Office, 14m² Tea Room, 60m² Mezzanine Storage Plus Toilet/Shower Amenities.
- Generous Amount of Concrete and Crushed Rock Hard Stand at Front of Building and Crushed Rock Yard at the Rear.
- Reception/Office and Tea Room Areas are Air-Conditioned. Reception Includes Large Counter.
- Factory includes 2 x 5m Electric Roller Doors Front and Back to Allow Drive Through Access.
- 3 Vehicle Car Port at Front of Building and Good Sized Lean-to Attached to Back of the Building.
- Fully Security Fenced Yard Spaces with Gates to Access Front and Back Yard Spaces.