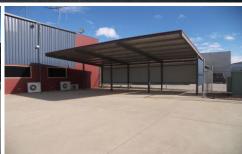

## **8A Wellsford Drive East Bendigo VIC**

- Approx 650m² Factory (Plus Mezzanine) Situated in the heart of East Bendigo Industrial Precinct
- Approx 578m² of Factory Floor Space, 41m² of Reception/Office, 14m² Tea Room, 60m² Mezzanine Storage Plus Toilet/Shower Amenities.
- Generous Amount of Concrete and Crushed Rock Hard Stand at Front of Building and Crushed Rock Yard at the Rear.
- Reception/Office and Tea Room Areas are Air-Conditioned. Reception Includes Large Counter.
- Factory includes 2 x 5m Electric Roller Doors Front and Back to Allow Drive Through Access.
- 3 Vehicle Car Port at Front of Building and Good Sized Lean-to Attached to Back of the Building.
- Fully Security Fenced Yard Spaces with Gates to Access Front and Back Yard Spaces.