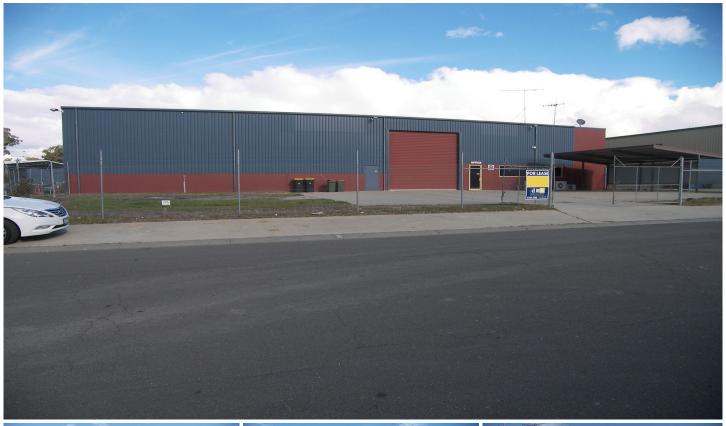

## **8A Wellsford Drive East Bendigo VIC**

- Approx 650m² Factory (Plus Mezzanine) Situated in the heart of East Bendigo Industrial Precinct
- Approx 578m² of Factory Floor Space, 41m² of Reception/Office, 14m² Tea Room, 60m² Mezzanine Storage Plus Toilet/Shower Amenities.
- Generous Amount of Concrete and Crushed Rock Hard Stand at Front of Building and Crushed Rock Yard at the Rear.
- Reception/Office and Tea Room Areas are Air-Conditioned. Reception Includes Large Counter.
- Factory includes 2 x 5m Electric Roller Doors Front and Back to Allow Drive Through Access.
- 3 Vehicle Car Port at Front of Building and Good Sized Lean-to Attached to Back of the Building.
- Fully Security Fenced Yard Spaces with Gates to Access Front and Back Yard Spaces.