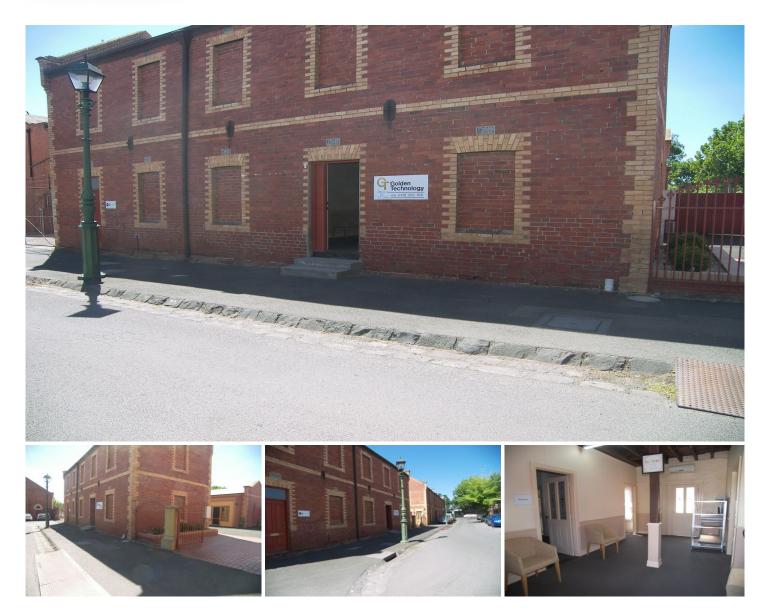

## 2 Bushes Lane Bendigo VIC

- Centrally Located Office of Approx 58.50m<sup>2</sup>
  Historical 'Bushes Produce' Building Converted in to Modern Offices
- Entrance/Reception Area, 3 Offices of Varying Size, Tea Room and Toilet Amenities.
  Office Sizes Vary from Approx 9.70m<sup>2</sup> to 17.10m<sup>2</sup>.
  Enjoy R/C Air Conditioning Throughout
  Quality Floor Coverings & Fixtures Installed Available New For its New Tonant

- Available Now For its Next Tenant