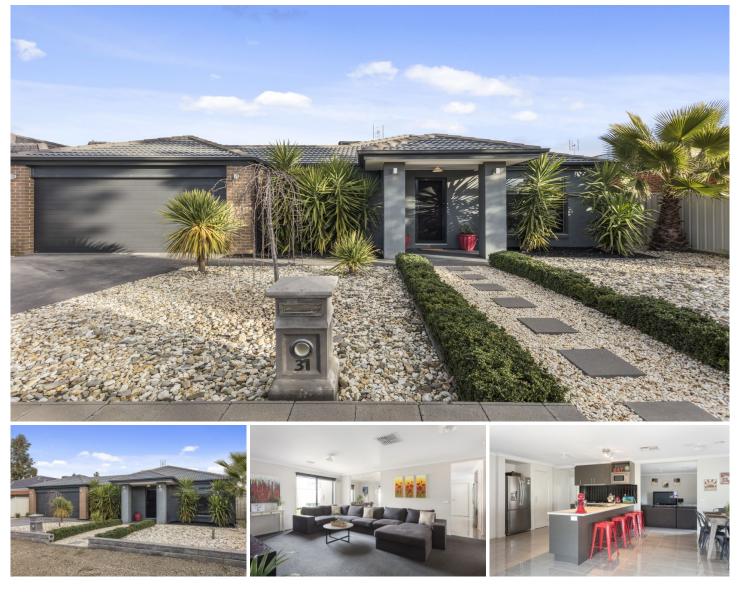

## **31 Elandra Drive Ascot VIC**

This Beautiful home located in a peaceful pocket of Ascot is still good-as-new. Offering many benefits including imposing front façade, minutes to local schools, transport and supermarkets.

The generous main bedroom at the front has a walk-in robe and spacious tiled ensuite. Remaining bedrooms sizable with built in robes.

Two living areas means families can spread out in style. The study also could be used as an additional playroom.

The kitchen is a cook's delight with a superb L shaped bench top, dishwasher, 900mm gas cooktop and electric oven. The kitchen, meals and family living zones all overlook the established rear garden and covered alfresco area. Ideal for entertaining.

Ducted heating/cooling throughout add to the comfort levels of this fine family home.

The fully-landscaped block features lush lawn and