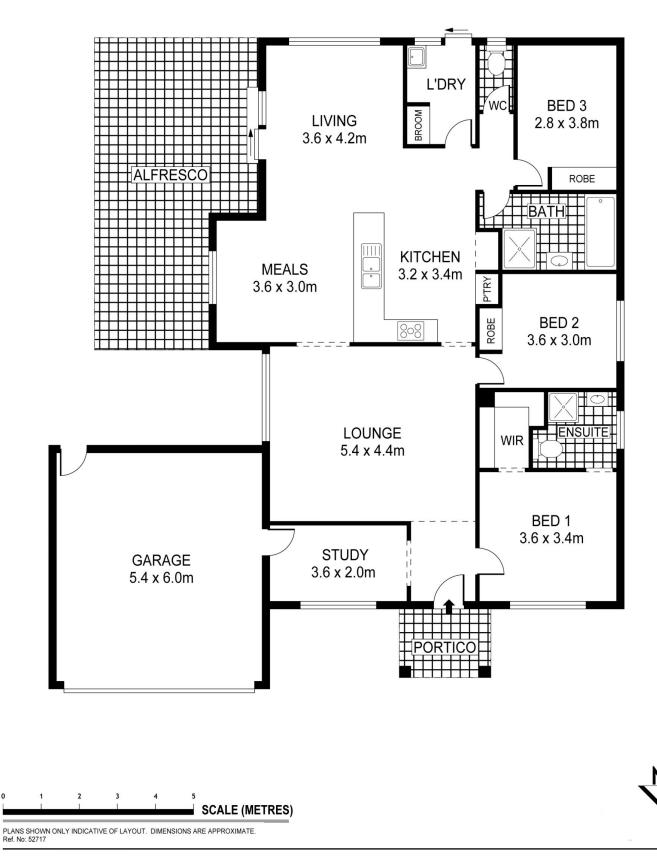

The generous main bedroom at the front has a walk-in robe and spacious tiled ensuite. Remaining bedrooms sizable with built in robes.

Two living areas means families can spread out in style. The study also could be used as an additional playroom.

The kitchen is a cook's delight with a superb L shaped bench top, dishwasher, 900mm gas cooktop and electric oven. The kitchen, meals and family living zones all overlook the established rear garden and covered alfresco area. Ideal for entertaining.

Ducted heating/cooling throughout add to the comfort levels of this fine family home.

The fully-landscaped block features lush lawn and